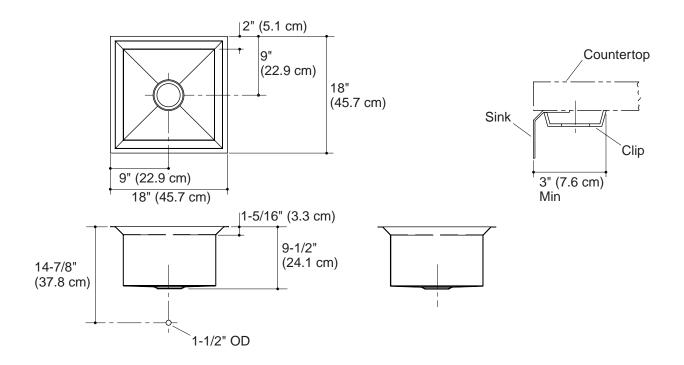

| Fixture*:                                      |                               |  |
|------------------------------------------------|-------------------------------|--|
| Basin area                                     | 14" (35.6 cm) x 14" (35.6 cm) |  |
| Water depth                                    | 9-3/16" (23.3 cm)             |  |
| Drain hole                                     | 3-5/8" (9.2 cm) D.            |  |
| *Approximate measurements for comparison only. |                               |  |

## **Installation Notes**

Install this product according to the installation guide.

Allow a minimum of  $3^{\prime\prime}$  (7.6 cm) clearance around the sink rim for clip attachment.

Fixture dimensions are nominal and conform to tolerances in ASME Standard A112.19.3.