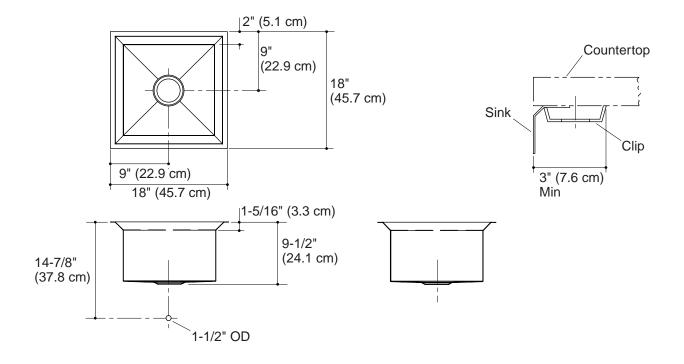

#### **Features**

- 16 gauge stainless steel
- Mirror finished rim (-H)
- Undercounter
- Single compartment
- · Includes cutting board and bottom basin rack
- Includes installation hardware
- 14" (35.6 cm) x 14" (35.6 cm)

# **Product Specification**

The undercounter entertainment sink shall be 14" (35.6 cm) in length and 14" (35.6 cm) in width. Sink shall be made of 16 gauge stainless steel. Sink shall have mirror finished rim (-H). Sink shall be single compartment. Sink shall include cutting board, bottom basin rack, and installation hardware. Sink shall be Kohler Model K-3161-\_\_\_\_\_.

#### **Technical Information**

| Fixture*:                                      |                               |  |  |  |
|------------------------------------------------|-------------------------------|--|--|--|
| Basin area                                     | 14" (35.6 cm) x 14" (35.6 cm) |  |  |  |
| Water depth                                    | 9-3/16" (23.3 cm)             |  |  |  |
| Drain hole                                     | 3-5/8" (9.2 cm) D.            |  |  |  |
| *Approximate measurements for comparison only. |                               |  |  |  |

#### **Installation Notes**

Install this product according to the installation guide.

Allow a minimum of  $3^{\prime\prime}$  (7.6 cm) clearance around the sink rim for clip attachment.

# **Product Diagram**