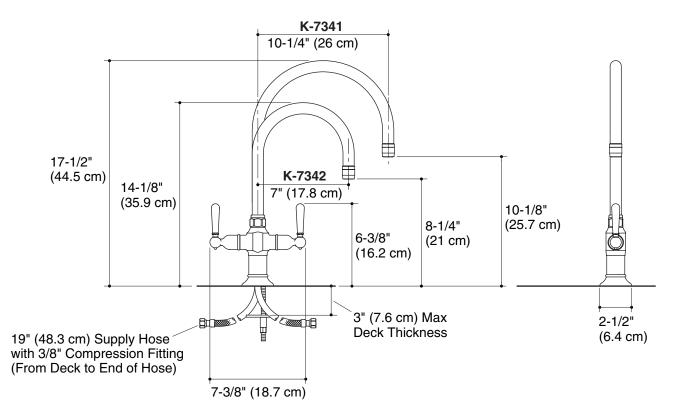

## KOHLER Roughing-In

## K-7341, K-7342 HIRISE™ KITCHEN SINK FAUCET

## **Product Information**

## **Installation Notes**

Install this product according to the installation guide.

| Applicable products:                                                                                                 |          |
|----------------------------------------------------------------------------------------------------------------------|----------|
| Kitchen sink faucet with 10" (25.6 cm) swing spout – lever handles                                                   | K-7341-4 |
| Entertainment sink faucet with 7" (17.8 cm) swing spout – level handles                                              | K-7342-4 |
| Lever handles comply with the actuation<br>force Accessibility Guidelines of the<br>Americans with Disabilities Act. | ADA      |