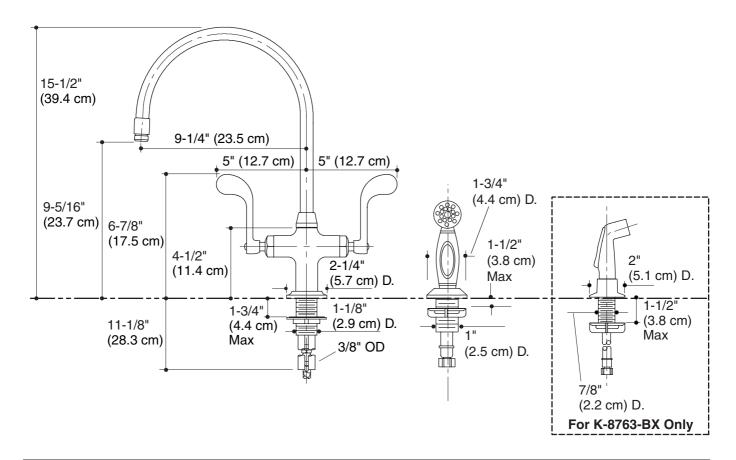

## **Product Information**

| Applicable products:                                                                                                                      |           |
|-------------------------------------------------------------------------------------------------------------------------------------------|-----------|
| Kitchen sink faucet with accent handspray                                                                                                 | K-8763    |
| Kitchen sink faucet with classic handspray                                                                                                | K-8763-BX |
| Kitchen sink faucet less handspray                                                                                                        | K-8762    |
| Handles comply with the actuation force<br>Accessibility Guidelines (Section 309<br>Operation) of the Americans with<br>Disabilities Act. | ADA       |
|                                                                                                                                           |           |