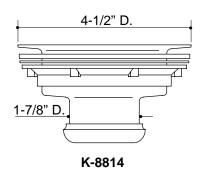

### CODES/STANDARDS APPLICABLE

Specified model meets or exceeds the following:

ASME/ANSI A112.18.1M

SINK STRAINER
K-8813
ALSO K-8814

### **SPECIFIED MODEL:**

| Model  | Description                  |     |
|--------|------------------------------|-----|
| K-8813 | Sink Strainer With Tailpiece | □СР |
| K-8814 | Sink Strainer Less Tailpiece | □СР |

## **PRODUCT DIAGRAM**