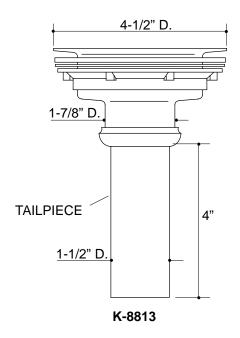

### CODES/STANDARDS APPLICABLE

Specified model meets or exceeds the following:

ASME/ANSI A112.18.1M

SINK STRAINER
K-8813
ALSO K-8814

### **SPECIFIED MODEL:**

| Model  | Description                  |     |
|--------|------------------------------|-----|
| K-8813 | Sink Strainer With Tailpiece | □СР |
| K-8814 | Sink Strainer Less Tailpiece | □СР |

## **PRODUCT DIAGRAM**