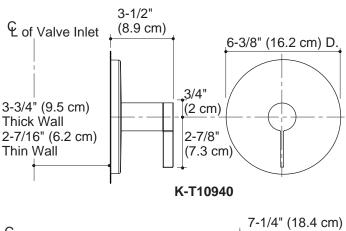

## **Product Information**

| Applicable faucet trim only*:                             |            |
|-----------------------------------------------------------|------------|
| Thermostatic valve trim                                   | K-T10940-4 |
| Stacked thermostatic valve trim                           | K-T10941-4 |
| Volume control trim                                       | K-T10943-4 |
| Transfer valve trim                                       | K-T10944-4 |
| *Applicable valve must be ordered to complete the faucet. |            |
| Lever handle is ADA compliant                             | ADA        |