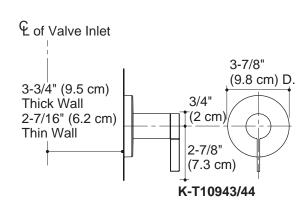

## **Product Information**

| Applicable faucet trim only*:                             |            |
|-----------------------------------------------------------|------------|
| Thermostatic valve trim                                   | K-T10940-4 |
| Stacked thermostatic valve trim                           | K-T10941-4 |
| Volume control trim                                       | K-T10943-4 |
| Transfer valve trim                                       | K-T10944-4 |
| *Applicable valve must be ordered to complete the faucet. |            |
| Lever handle is ADA compliant                             | ADA        |