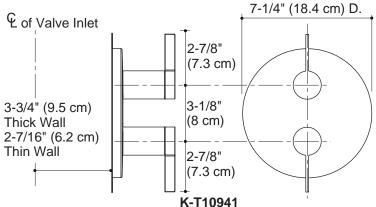

## **Product Information**

| Applicable faucet trim only*:                             |            |
|-----------------------------------------------------------|------------|
| Thermostatic valve trim                                   | K-T10940-4 |
| Stacked thermostatic valve trim                           | K-T10941-4 |
| Volume control trim                                       | K-T10943-4 |
| Transfer valve trim                                       | K-T10944-4 |
| *Applicable valve must be ordered to complete the faucet. |            |
| Lever handle is ADA compliant                             | ADA        |