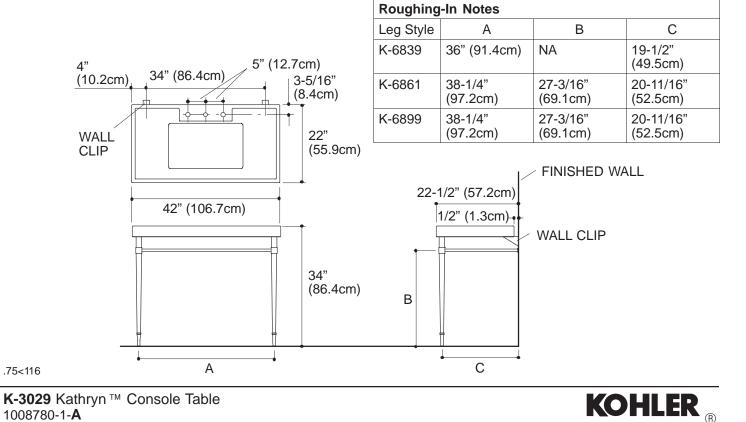

## **Installation Notes**

Refer to installation instructions included with K-3029 before beginning installation.

Product is installed with 1/2" (1.3cm) gap between wall and console table.

Frame is included with K-3029.