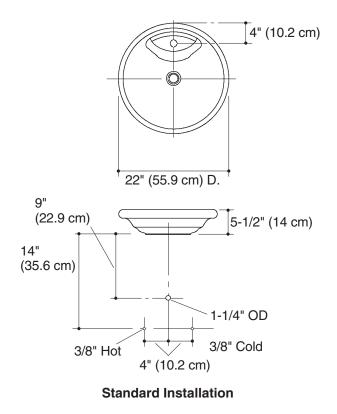

## **Product Information**

| Applicable product:                                                                 |                                       |           |
|-------------------------------------------------------------------------------------|---------------------------------------|-----------|
| Lavatory – above-the-counter                                                        |                                       | K-2333-1  |
| Fixture is ADA compliant when installed<br>per the recommended ADA installation.ADA |                                       |           |
| Required accessories:                                                               |                                       |           |
| Pop-up drain with undercounter mount actuator                                       |                                       | K-7114    |
| Fixture*:                                                                           |                                       |           |
| Basin area                                                                          | 12-5/8" (32.1 cm) x 16-3/8" (41.6 cm) |           |
| Water depth                                                                         | 3-1/8″ (7.9 cm)                       |           |
| Drain hole                                                                          | 1-3/4" (4.4 cm) D.                    |           |
| * Approximate measurements for comparison only.                                     |                                       |           |
| Included components:                                                                |                                       |           |
| Cut-out template                                                                    |                                       | 1023122-7 |