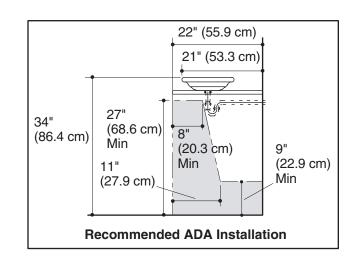

## **Product Information**

| Applicable product:                                                                 |                                       |           |
|-------------------------------------------------------------------------------------|---------------------------------------|-----------|
| Lavatory – above-the-counter                                                        |                                       | K-2333-1  |
| Fixture is ADA compliant when installed<br>per the recommended ADA installation.ADA |                                       |           |
| Required accessories:                                                               |                                       |           |
| Pop-up drain with undercounter mount actuator                                       |                                       | K-7114    |
| Fixture*:                                                                           |                                       |           |
| Basin area                                                                          | 12-5/8" (32.1 cm) x 16-3/8" (41.6 cm) |           |
| Water depth                                                                         | 3-1/8″ (7.9 cm)                       |           |
| Drain hole                                                                          | 1-3/4" (4.4 cm) D.                    |           |
| * Approximate measurements for comparison only.                                     |                                       |           |
| Included components:                                                                |                                       |           |
| Cut-out template                                                                    |                                       | 1023122-7 |