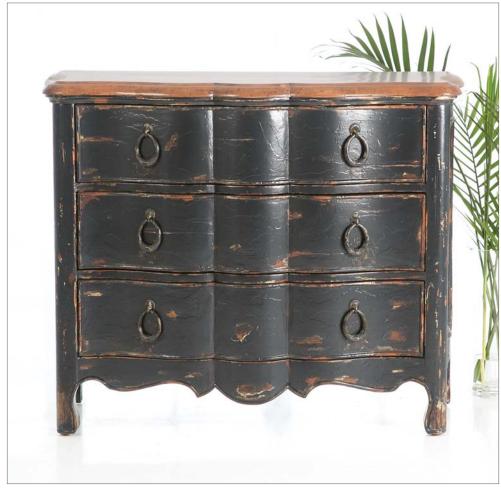

Triple Aged Finish with Antique Silver Loop Ring Pull Fruitwood: Base finish and Top • Wheat: Middle finish layer • Charcoal: Top finish layer