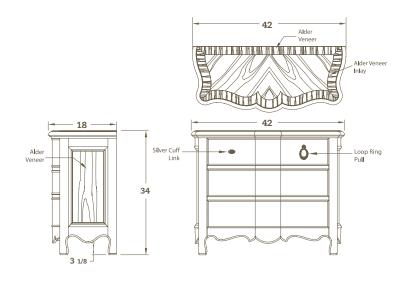

## Serpentine Chest • OT401

| OW  | OD  | OH  |
|-----|-----|-----|
| 42" | 18" | 34" |

Barcelona finish with Antique Brass Loop Ring Pull • French Blue finish with Silver Cuff Link • Meadow finish with Antique Brass Loop Ring Pull

## INTERIOR DRAWERS: 31-3/8"W x 14-1/2"D x 6-3/8"H

Constructed of Alder Solids and Alder Figured Veneers, the Serpentine Chest has three functioning drawers with hardware choices.

Figured Veneer Patterns will vary. Veneers will show through paint finishes.