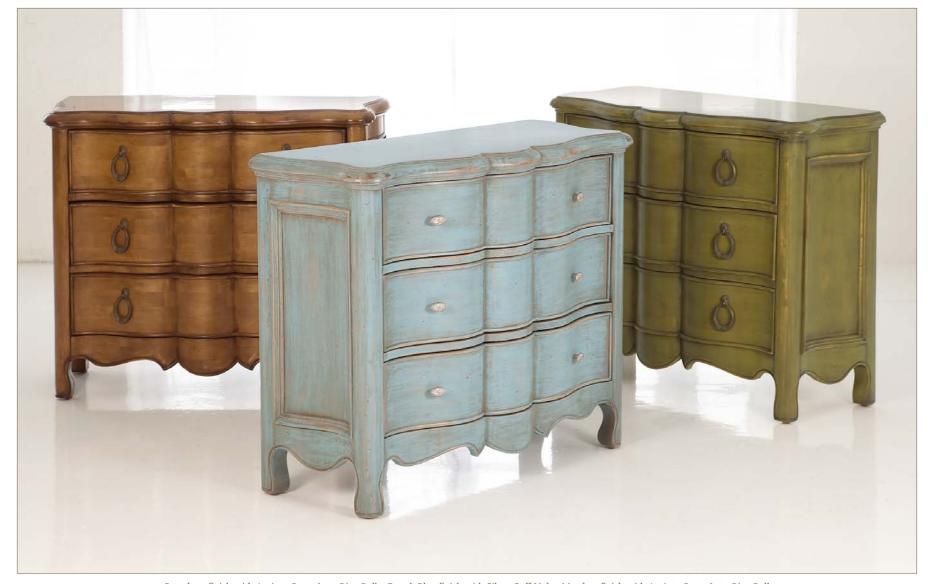

## Serpentine Chest • OT401

| OW  | OD  | OH  |
|-----|-----|-----|
| 42" | 18" | 34" |

Barcelona finish with Antique Brass Loop Ring Pull • French Blue finish with Silver Cuff Link • Meadow finish with Antique Brass Loop Ring Pull