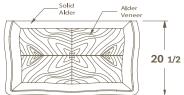

Worn Layered Finish Option Barcelona/Spa Blue with Barcelona Top with French Twist Pull in Antique Brass

interior top drawer: 20"W x 15"D x 6"H interior bottom drawer: 20"W x 15-1/2"D x 6" H

Constructed of Alder Solids and Alder Figured Veneers, the Petite Bombe Chest has two functioning drawers with hardware choices. Figured Veneer Patterns will vary. Veneers will show through paint finishes.