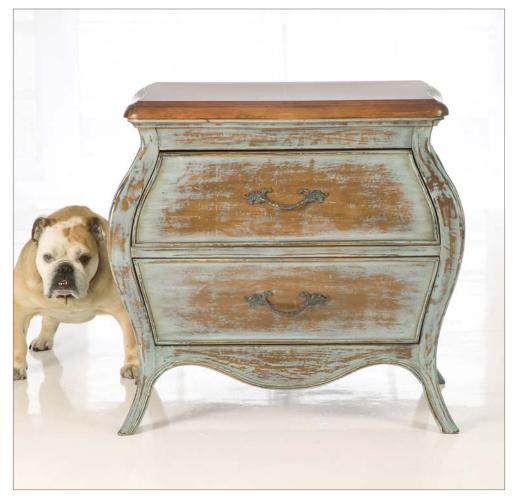

Worn Layered Finish Option Barcelona/Spa Blue with Barcelona Top with French Twist Pull in Antique Brass

interior top drawer: 20"W x 15"D x 6"H interior bottom drawer: 20"W x 15-1/2"D x 6" H

Constructed of Alder Solids and Alder Figured Veneers, the Petite Bombe Chest has two functioning drawers with hardware choices. Figured Veneer Patterns will vary. Veneers will show through paint finishes.