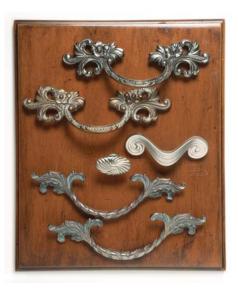

PETITE BOMBE HARDWARE CHOICES

**#1 French Vine Pull** Antique Silver • Antique Brass

#2 Siver Swirl Pull

**#4 French Twist Pull** Antique Brass • Antique Bronze

**XK**kravetfurniture