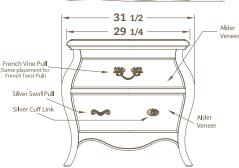

Petite Bombe Chest • OT403

| OW    | OD    | OH  |
|-------|-------|-----|
| 31.5" | 20.5" | 30" |

Walnut finish with Silver Swirl Pull • Sweet Pea finish with Antique Silver French Vine Pull • Stone Base finish and Buckskin Top with Silver Cuff Link

Worn Layered Finish Option Barcelona/Spa Blue with Barcelona Top with French Twist Pull in Antique Brass

interior top drawer: 20"W x 15"D x 6"H interior bottom drawer: 20"W x 15-1/2"D x 6" H

Constructed of Alder Solids and Alder Figured Veneers, the Petite Bombe Chest has two functioning drawers with hardware choices. Figured Veneer Patterns will vary. Veneers will show through paint finishes.