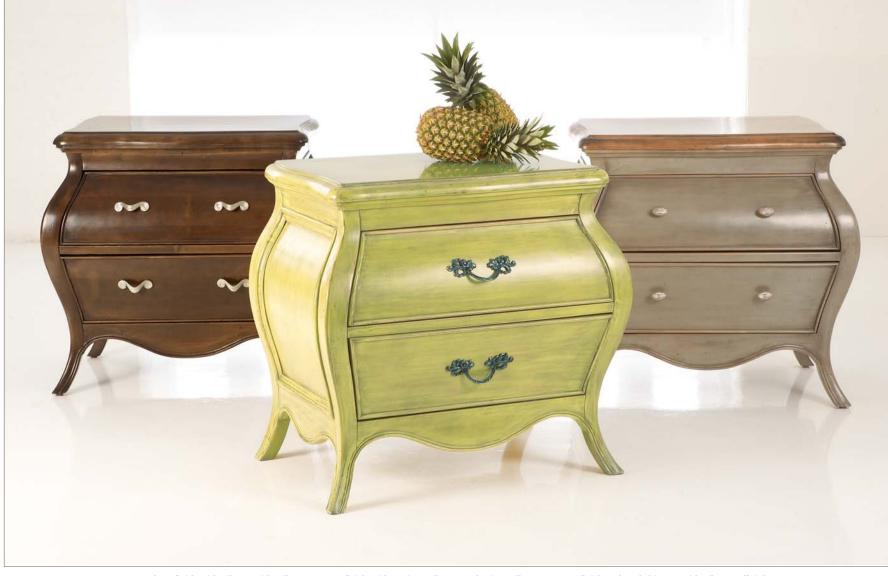

Petite Bombe Chest • OT403

| OW    | OD    | OH  |
|-------|-------|-----|
| 31.5" | 20.5" | 30" |

Walnut finish with Silver Swirl Pull • Sweet Pea finish with Antique Silver French Vine Pull • Stone Base finish and Buckskin Top with Silver Cuff Link

Worn Layered Finish Option Barcelona/Spa Blue with Barcelona Top with French Twist Pull in Antique Brass

interior top drawer: 20"W x 15"D x 6"H interior bottom drawer: 20"W x 15-1/2"D x 6" H

Constructed of Alder Solids and Alder Figured Veneers, the Petite Bombe Chest has two functioning drawers with hardware choices. Figured Veneer Patterns will vary. Veneers will show through paint finishes.