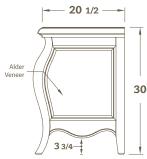

Petite Bombe Chest • OT403

| OW    | OD    | OH  |
|-------|-------|-----|
| 31.5" | 20.5" | 30" |

Walnut finish with Silver Swirl Pull • Sweet Pea finish with Antique Silver French Vine Pull • Stone Base finish and Buckskin Top with Silver Cuff Link