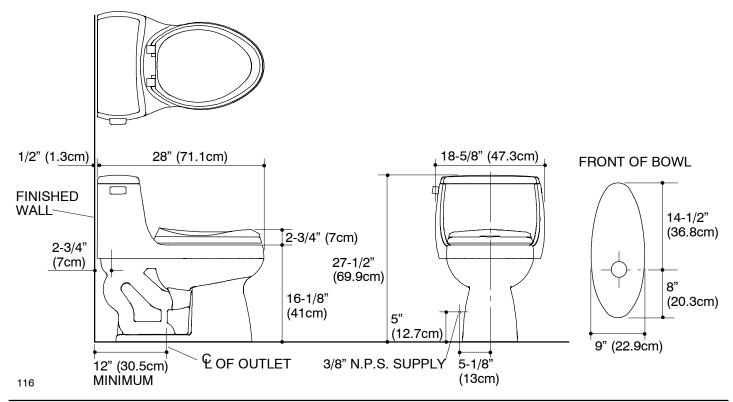

## **Installation Notes**

Install this product according to the installation guide.

Fixture dimensions are nominal and conform to tolerances in ASME Standard A112.19.2M.

K-3322 Gabrielle Comfort Height™ Toilet 116814-1-**AE**