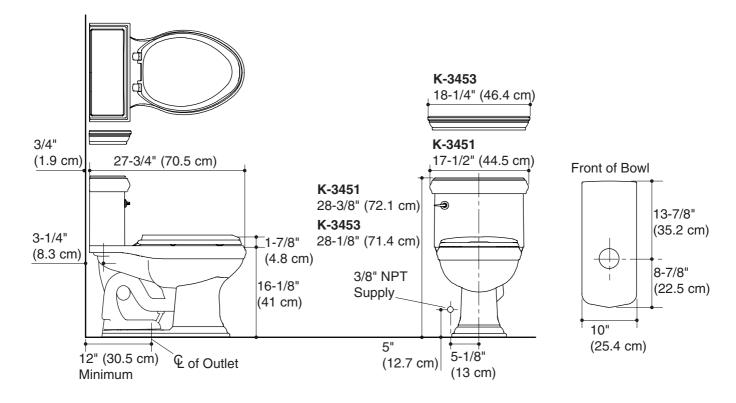

## **Product Information**

| Applicable product:                                                                                                                                                   |                                       |        |   |  |
|-----------------------------------------------------------------------------------------------------------------------------------------------------------------------|---------------------------------------|--------|---|--|
| Elongated bowl toilet, classic design                                                                                                                                 |                                       | K-345  | 1 |  |
| Elongated bowl toilet, stately design                                                                                                                                 |                                       | K-345  | 3 |  |
| Product will comply with the Americans with<br>Disabilities Act when installed per the<br>requirements of the Accessibility Guidelines,<br>Water Closets, of the Act. |                                       |        |   |  |
| Fixture:                                                                                                                                                              |                                       |        |   |  |
| Configuration                                                                                                                                                         | one-piece, compact elongated          |        | k |  |
| Water per flush                                                                                                                                                       | 1.6 gal (6 L) or 1.4 gal (5.3 L)      |        |   |  |
| Passageway                                                                                                                                                            | 2-1/8" (5.4 cm)                       |        |   |  |
| Water area                                                                                                                                                            | 10-3/4″ (27.3 cm) x<br>8-1/4″ (21 cm) |        |   |  |
| Water depth from rim                                                                                                                                                  | 6″ (15.2 cm)                          |        |   |  |
| Seat post hole centers                                                                                                                                                | 5-1/2" (14 cm)                        |        |   |  |
| Included components:                                                                                                                                                  |                                       |        |   |  |
| Closed front seat with cover                                                                                                                                          |                                       | K-4733 |   |  |
| Tank cover – classic design OR                                                                                                                                        |                                       | 88871  |   |  |
| Tank cover – stately design                                                                                                                                           |                                       | 88872  |   |  |
| Trip lever                                                                                                                                                            |                                       | K-9477 |   |  |