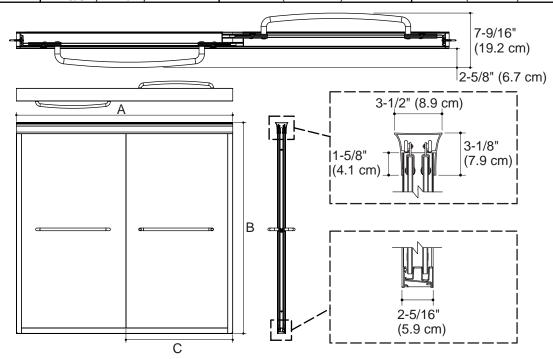

## **Installation Notes**

Install this product according to the installation guide.

| Model    | A (Max)            | В                   | C (Walk Through)  |
|----------|--------------------|---------------------|-------------------|
| K-702205 | 59-5/8" (151.4 cm) | 58-5/16" (148.1 cm) | 27-7/8" (70.8 cm) |
| K-702207 | 59-5/8" (151.4 cm) | 70-5/16" (180.2 cm) | 27-7/8" (70.8 cm) |
| K-702209 | 47-5/8" (121 cm)   | 70-5/16" (180.2 cm) | 21-7/8" (55.6 cm) |