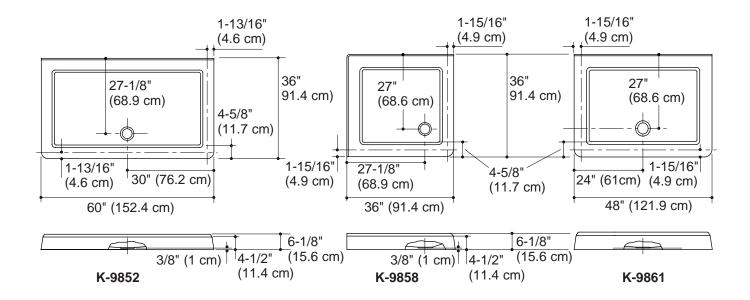

## **Product Information**

| Fixture:       |                    |
|----------------|--------------------|
| Configuration  | 1-piece            |
| Weight, K-9852 | 84 lbs. (38.1 kg)  |
| Weight, K-9858 | 50 lbs. (22.7 kg)  |
| Weight, K-9861 | 56 lbs. (25.4 kg)  |
| Drain hole     | 3-3/8" (8.6 cm) D. |

Shimming may be required to level the receptor.

This fixture conforms to ANSI Standard Z124.2. All dimensions are nominal.