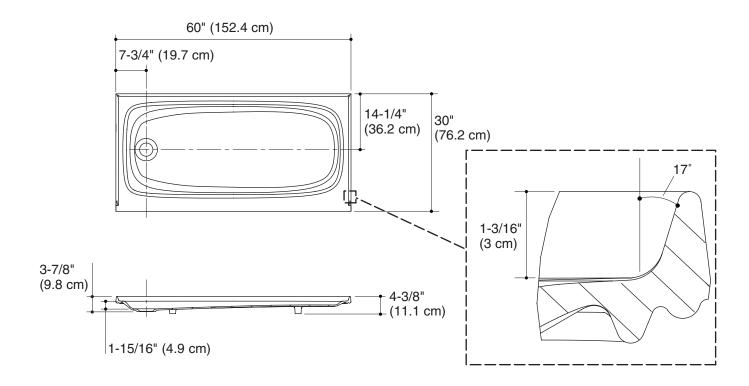

## **Installation Notes**

Install this product according to the installation guide.

The dimensions are applicable for this product only and should not be used to fabricate substitute bases for shower enclosures.

Fixture dimensions are nominal and conform to tolerances in ANSI Standard A112.19.1M.