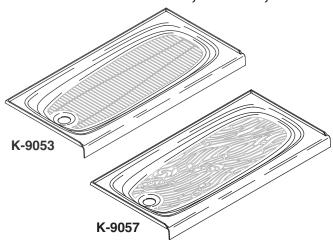

## **Codes/Standards Applicable**

Specified model meets or exceeds the following:

- IAPMO/UPC
- ASME A112.19.1M
- CSA B45
- CSA International

SHOWER RECEPTOR K-9053
ALSO K-9054, K-9057, K-9058

# **Specified Model**

| Model  | Description                      | Colors | Colors/Finishes |  |
|--------|----------------------------------|--------|-----------------|--|
| K-9053 | Receptor with left drain (shown) | □ 0    | ☐ Other         |  |
| K-9054 | Receptor with right drain        | □ 0    | ☐ Other         |  |
| K-9057 | Receptor with left drain (shown) | □ 0    | ☐ Other         |  |
| K-9058 | Receptor with right drain        | □ 0    | ☐ Other         |  |