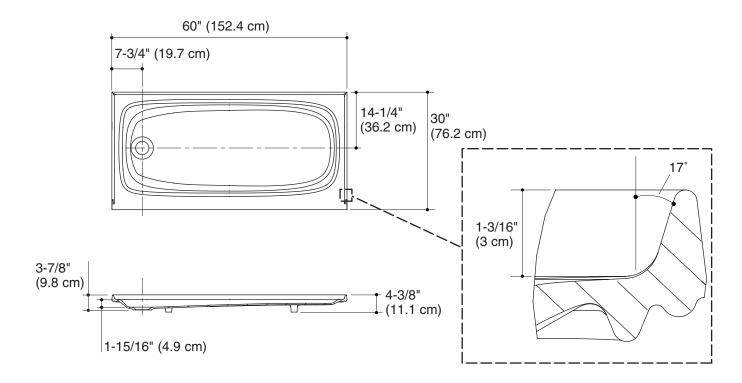

# **Product Specification**

The cast iron shower receptor shall be 60" (152.4 cm) in length, 30" (76.2 cm) in width, and 3" (7.6 cm) in height. Product shall feature a Safeguard finish and three tile-in flanges. Product shall be for alcove installations. Product shall complement traditional and contemporary bathroom designs. Product shall be available with left or right drain. Product shall be available in two patterns. Product shall be Kohler Model K-\_\_\_\_\_.

## **Technical Information**

| Fixture*:                                       |                    |  |
|-------------------------------------------------|--------------------|--|
| Configuration                                   | one-piece          |  |
| Weight                                          | 193 lbs (87.5 kg)  |  |
| Drain hole                                      | 3-3/8" (8.6 cm) D. |  |
| * Approximate measurements for comparison only. |                    |  |

**Product Diagram** 