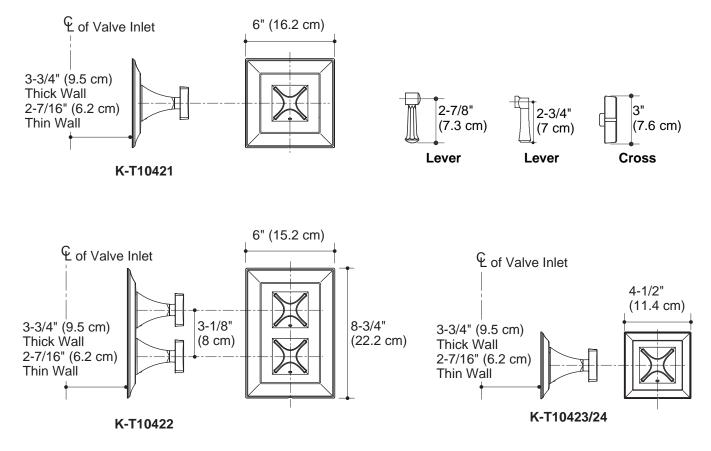

## **Product Information**

## **Installation Notes**

Install this product according to the installation guide.

| Applicable faucet trim only*:                                                                         |                                            |
|-------------------------------------------------------------------------------------------------------|--------------------------------------------|
| Thermostatic Valve Trim                                                                               | K-T10421                                   |
| Stacked Thermostatic Valve Trim                                                                       | K-T10422                                   |
| Volume Control Trim                                                                                   | K-T10423                                   |
| Transfer Valve Trim                                                                                   | K-T10424                                   |
| *Applicable valve must be ordered to complete the faucet.                                             |                                            |
| Lever handles are ADA compliant.                                                                      |                                            |
|                                                                                                       | ADA                                        |
|                                                                                                       |                                            |
| Applicable thermostatic valve only (not s                                                             | hown)**                                    |
| Applicable thermostatic valve only (not s<br>3/4" Thermostatic valve                                  | hown)**                                    |
|                                                                                                       | ,                                          |
| 3/4" Thermostatic valve                                                                               | K-669-KS                                   |
| 3/4" Thermostatic valve<br>3/4" Stacked thermostatic valve                                            | K-669-KS<br>K-670-KS                       |
| 3/4" Thermostatic valve   3/4" Stacked thermostatic valve   3/4" Volume control                       | K-669-KS<br>K-670-KS<br>K-671-K            |
| 3/4" Thermostatic valve   3/4" Stacked thermostatic valve   3/4" Volume control   3/4" Transfer valve | K-669-KS<br>K-670-KS<br>K-671-K<br>K-672-K |

\*\*Required for the illustration configured below.