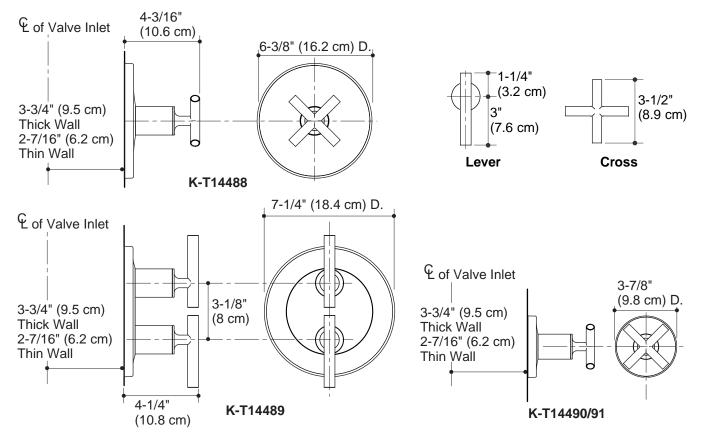

## K-T14488, K-T14489, K-T14490, K-T14491 ${\tt PURIST}_{\tiny \textcircled{\tiny B}}$ THERMOSTATIC FAUCET TRIM

## **Product Information**

| Applicable faucet trim only*:                             |            |
|-----------------------------------------------------------|------------|
| Thermostatic valve trim                                   | K-T14488   |
| Stacked thermostatic valve trim, lever handle <b>only</b> | K-T14489-4 |
| Volume control trim                                       | K-T14490   |
| Transfer valve trim                                       | K-T14491   |
| *Applicable valve must be ordered to the complete faucet. |            |
| Lever handle is ADA compliant.                            | ADA        |

| Applicable thermostatic valve only (not shown)**: |          |
|---------------------------------------------------|----------|
| 3/4" Thermostatic valve                           | K-669-KS |
| 3/4" Stacked thermostatic valve                   | K-670-KS |
| 3/4" Volume control                               | K-671-K  |
| 3/4" Transfer valve                               | K-672-K  |
| 1/2" Thermostatic valve                           | K-679-KS |
| 1/2" Stacked thermostatic valve                   | K-680-KS |
| 1/2" Volume control                               | K-681-K  |
| **Required for the illustration configured below. |          |