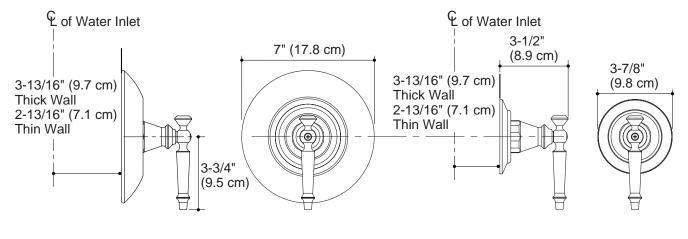

## **Product Information**

## **Installation Notes**

Install this product according to the installation guide.

| Applicable faucet trim only*:                                         |                                |
|-----------------------------------------------------------------------|--------------------------------|
| Thermostatic valve trim                                               | K-T10110-4                     |
| Volume control trim                                                   | K-T10111-4                     |
| Transfer valve trim                                                   | K-T10113-4                     |
| *Applicable valve must be ordered to complete the faucet.             |                                |
| Lever handle is ADA compliant                                         | ADA                            |
|                                                                       |                                |
| Applicable thermostatic valve only (not                               | shown)**:                      |
| Applicable thermostatic valve only (not 3/4" Thermostatic valve       | shown)**:<br>K-669-KS          |
|                                                                       | ,                              |
| 3/4" Thermostatic valve                                               | K-669-KS                       |
| 3/4" Thermostatic valve<br>3/4" Volume control                        | K-669-KS<br>K-671-K            |
| 3/4" Thermostatic valve<br>3/4" Volume control<br>3/4" Transfer valve | K-669-KS<br>K-671-K<br>K-672-K |

K-T10110

K-T10111/13