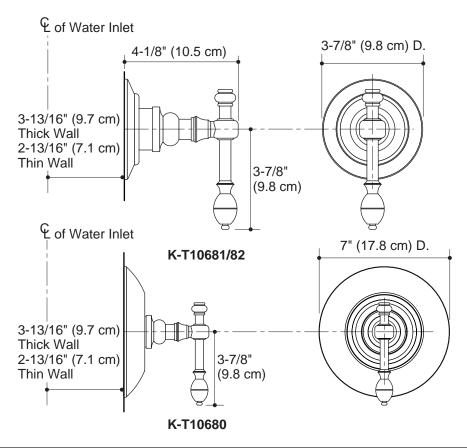

## KOHLER Roughing-In

## K-T10680, K-T10681, K-T10682 IV GEORGES BRASS™ THERMOSTATIC FAUCET TRIM

## **Product Information**