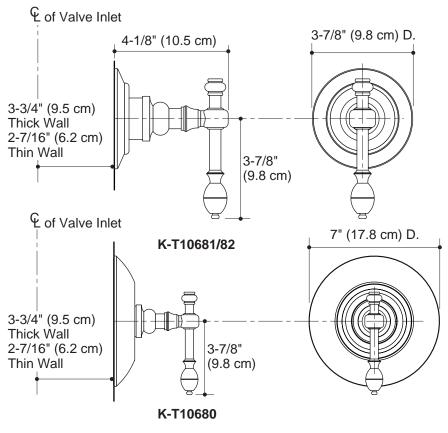

### **Codes/Standards Applicable**

Specified model meets or exceeds the following:

- ASME A112.18.1
- CSA B125
- IAPMO/UPC
- ADA

THERMOSTATIC FAUCET TRIM

K-T10680

ALSO K-T10681, K-T10682

**ADA** 

#### **Installation Notes**

Install this product according to the installation guide.

**Product Diagram** 