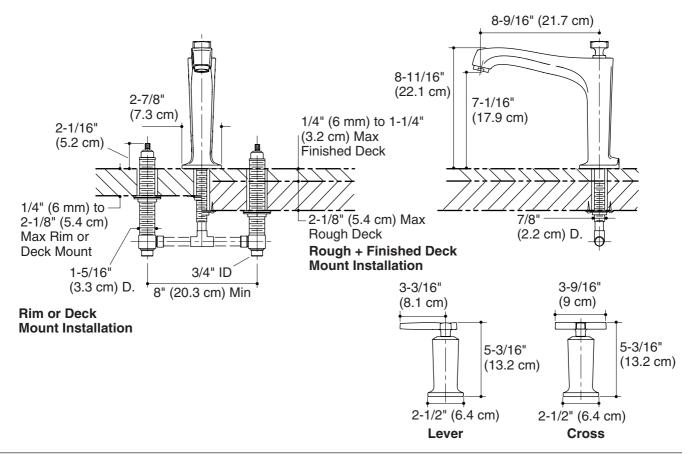

## **Product Information**

| Applicable faucet trim: |            |
|-------------------------|------------|
| Cross handle            | K-T16237-3 |
| Lever handle            | K-T16237-4 |
| Cross handle kit        | K-T16248-3 |
| Lever handle kit        | K-T16248-4 |

| Required valve*:                           |            |           |  |
|--------------------------------------------|------------|-----------|--|
| 1/2" valve system                          | K-300-K-NA | not shown |  |
| 3/4" valve system                          | K-301-K-NA | shown     |  |
| *A valve system is required.               |            |           |  |
| Cross and lever handles are ADA compliant. |            |           |  |

## **Installation Notes**

Install this product according to the installation guide.