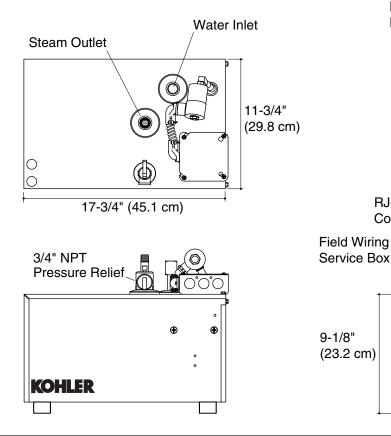

## **Product Information**

| Applicable product:           |                                                                     |  |
|-------------------------------|---------------------------------------------------------------------|--|
| 18 kW steam generator         | K-1714-NA                                                           |  |
| v                             |                                                                     |  |
| 22 kW steam generator         | K-1715-NA                                                           |  |
| 26 kW steam generator         | K-1697-NA                                                           |  |
| 30 kW steam generator         | K-1716-NA                                                           |  |
|                               |                                                                     |  |
| Water and drain requirements: |                                                                     |  |
| Water supply                  | 3/8" copper line, 3/8" NPT female thread                            |  |
| Steam line                    | 1/2" copper line 1/2" NPT female thread                             |  |
| Pressure relief valve         | 3/4" NPT female thread, valve supplied                              |  |
| Drain line                    | 3/8" copper line, 3/8" NPT<br>female thread, ball valve<br>supplied |  |
| Generator:                    |                                                                     |  |
| Weight                        | 40 lbs (18.1 kg) each, 80 lbs (36.2 kg ) total                      |  |

### **Installation Notes**

Install this product according to the installation guide.

Fixture dimensions are nominal.

**RJ-12** 

**Control Jack** 

For this steam generator, do not exceed the maximum rating volume.