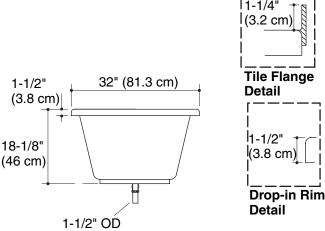

Product will comply with the Americans with Disabilities Act when installed per the requirements of the Accessibility Guidelines, Section 607 Bathtubs, of the Act.

| Recommended  | accessories:                   |         |
|--------------|--------------------------------|---------|
| Drain        |                                | K-11677 |
| First max.   |                                |         |
| Fixture*:    |                                |         |
| Basin area:  |                                |         |
| Bathing well | 46" (116.8 cm) x 20" (50.8 cm) | cm)     |
| Top area     | 55" (139.7 cm) x 22" (55.9     | cm)     |
| To overflow: |                                |         |

| Weight                                          | 38 lbs (17.2 kg)                       |  |  |
|-------------------------------------------------|----------------------------------------|--|--|
| Drop-in cut-out                                 | 58-1/2" (148.6 cm) x 30-1/2" (77.5 cm) |  |  |
| * Approximate measurements for comparison only. |                                        |  |  |