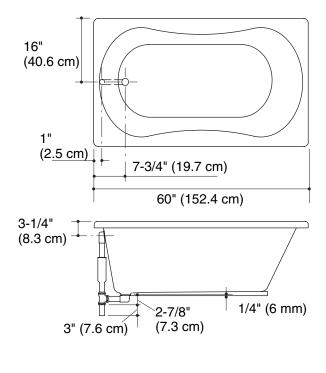

Product will comply with the Americans with Disabilities Act when installed per the requirements of the Accessibility Guidelines, Section 607 Bathtubs, of the Act.

| Recommended  | accessories:                   |         |
|--------------|--------------------------------|---------|
| Drain        |                                | K-11677 |
| First max.   |                                |         |
| Fixture*:    |                                |         |
| Basin area:  |                                |         |
| Bathing well | 46" (116.8 cm) x 20" (50.8 cm) | cm)     |
| Top area     | 55" (139.7 cm) x 22" (55.9     | cm)     |
| To overflow: |                                |         |

| Weight                                          | 38 lbs (17.2 kg)                       |  |  |
|-------------------------------------------------|----------------------------------------|--|--|
| Drop-in cut-out                                 | 58-1/2" (148.6 cm) x 30-1/2" (77.5 cm) |  |  |
| * Approximate measurements for comparison only. |                                        |  |  |

12-1/2" (31.8 cm)

49 gal (185.5 L)

| Optional accessories:                         |        |
|-----------------------------------------------|--------|
| Separate apron with removable panel for front | K-1284 |
| access                                        |        |
| Pillow                                        | K-1491 |