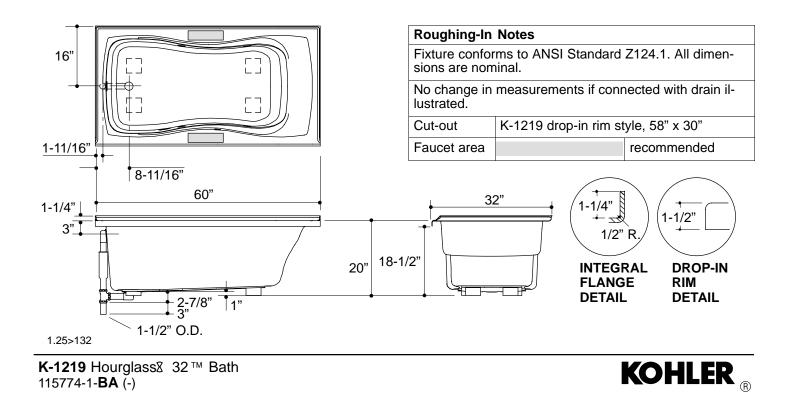

| K-1278    | optional    |  |  |
|                               |           |             |  |  |

## **Product Information**

| Fixture*:                                       | basin area  | top area  | weight  |  |
|-------------------------------------------------|-------------|-----------|---------|--|
| Bathing well                                    | 47" x 20"   | 53" x 23" | 80 lbs. |  |
|                                                 | water depth | capacity  |         |  |
| To overflow                                     | 14-1/2"     | 64 gal.   |         |  |
| * Approximate measurements for comparison only. |             |           |         |  |

## **Installation Notes**

Refer to installation instructions included with fixture before beginning installation.