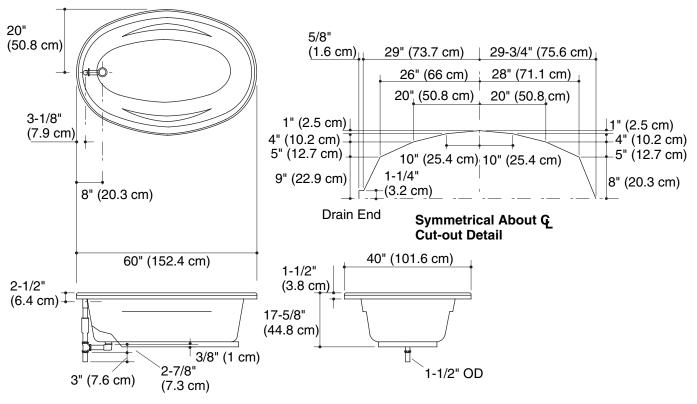

### **Product Information**

| Applicable product:                             |                                |          |
|-------------------------------------------------|--------------------------------|----------|
| 60" (152.4 cm) ProFlex oval bath                |                                | K-1147   |
| Recommended accessories:                        |                                |          |
| Drain                                           |                                | K-11677  |
| Fixture*:                                       |                                |          |
| Basin area:                                     |                                |          |
| Bathing well                                    | 46" (116.8 cm) x 19" (48.3 cm) |          |
| Top area                                        | 55" (139.7 cm) x 29" (73.7 cm) |          |
| To overflow:                                    |                                |          |
| Water depth                                     | 14″ (35.6 cm)                  |          |
| Capacity                                        | 54 gal (204.4 L)               |          |
| Weight                                          | 46 lbs (20.9 kg)               |          |
| * Approximate measurements for comparison only. |                                |          |
| Included components:                            |                                |          |
| Cutout template                                 |                                | 114859-7 |

#### **Installation Notes**

Install this product according to the installation guide. Floor support under bath must provide for a minimum of

31 lbs/square foot (153 kg/square meter) loading. This fixture conforms to ANSI Standard Z124.1.2. All dimensions are nominal.

## No change in measurements if connected with drain illustrated. (K-11677 or K-11677M)