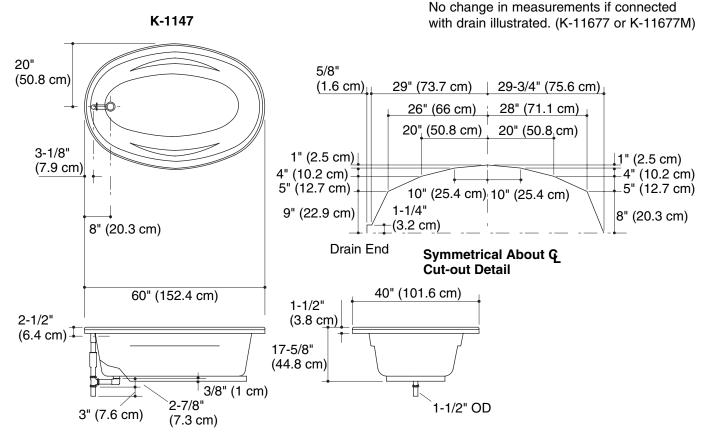

# **Product Specification**

The oval shaped bath shall be 60" (152.4 cm) in length, 40" (101.6 cm) in width, and 17-5/8" (44.8 cm) in height. The bath shall be made of acrylic, and shall have molded lumbar supports and armrests. The bath shall be Kohler Model K-1147-\_\_\_\_.

### **Technical Information**

| F: . +                                          |                                |  |  |  |  |
|-------------------------------------------------|--------------------------------|--|--|--|--|
| Fixture*:                                       |                                |  |  |  |  |
| Basin area:                                     |                                |  |  |  |  |
| Bathing well                                    | 46" (116.8 cm) x 19" (48.3 cm) |  |  |  |  |
| Top area 55" (139.7 cm) x 29" (73.7 cm)         |                                |  |  |  |  |
| To overflow:                                    |                                |  |  |  |  |
| Water depth                                     | 14" (35.6 cm)                  |  |  |  |  |
| Capacity                                        | 54 gal (204.4 L)               |  |  |  |  |
| Weight                                          | 46 lbs (20.9 kg)               |  |  |  |  |
| * Approximate measurements for comparison only. |                                |  |  |  |  |
|                                                 |                                |  |  |  |  |
| Included components:                            |                                |  |  |  |  |
| Cutout template 114859-                         |                                |  |  |  |  |

### **Installation Notes**

Install this product according to the installation guide. Floor support under bath must provide for a minimum of 31 lbs/square foot (153 kg/square meter) loading.

**Product Diagram** 