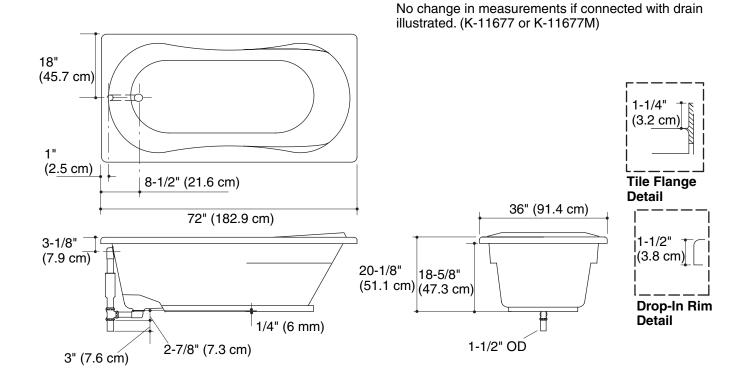

## **Product Information**

| Applicable product:                             |                                        |          |         |
|-------------------------------------------------|----------------------------------------|----------|---------|
| Bath, drop-in                                   |                                        | K-1159   |         |
| Bath, left drain, tile flange                   |                                        | K-1159-L |         |
| Bath, right drain, tile flange                  |                                        | K-1159-R |         |
| Recommended accessories:                        |                                        |          |         |
| Cable drain with PVC tubing <b>OR</b>           |                                        |          | K-7213  |
| Cable drain without PVC tubing OR               |                                        |          | K-7214  |
| Trip lever drain                                |                                        |          | K-11677 |
| Fixture*:                                       |                                        |          |         |
| Basin area:                                     |                                        |          |         |
| Bathing well                                    | 55" (139.7 cm) x 21" (53.3 cm)         |          |         |
| Top area                                        | 65" (165.1 cm) x 26" (66 cm)           |          |         |
| To overflow:                                    |                                        |          |         |
| Water depth                                     | 15″ (38.1 cm)                          |          |         |
| Capacity                                        | 72 gal (272.5 L)                       |          |         |
| Weight                                          | 52 lbs (23.6 kg)                       |          |         |
| Drop-in cut-out                                 | 70-1/2" (179.1 cm) x 34-1/2" (87.6 cm) |          |         |
| * Approximate measurements for comparison only. |                                        |          |         |