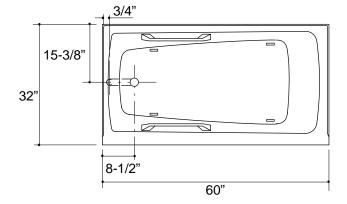

### **Product Information**

| Fixture*:                                       | basin area  | top area  | weight   |  |
|-------------------------------------------------|-------------|-----------|----------|--|
| Bathing well                                    | 45" x 22"   | 55" x 25" | 351 lbs. |  |
|                                                 | water depth | capacity  |          |  |
| To overflow                                     | 10-7/8"     | 43 gal.   |          |  |
| * Approximate measurements for comparison only. |             |           |          |  |

#### **Roughing-In Notes**

Fixture dimensions are nominal and conform to tolerances in ANSI Standard A112.19.1.

No change in measurements if connected with drain illustrated.

1.25>132

**K-785**, **K-786** Guardian™ Recess Bath 105013-**AA** (0893)