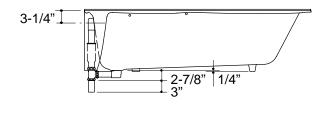

#### **Roughing-In Notes**

Fixture dimensions are nominal and conform to tolerances in ANSI Standard A112.19.1.

No change in measurements if connected with drain illustrated.

1.25>132

**K-785**, **K-786** Guardian™ Recess Bath 105013-**AA** (0893)