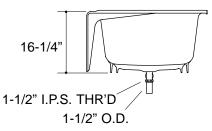

# **Ordering Information**

| Applicable product:   |        |             |  |
|-----------------------|--------|-------------|--|
| Left outlet           | K-785  | shown       |  |
| Right outlet          | K-786  | not shown   |  |
| Accessories/hardware: |        |             |  |
| Drain                 | K-7160 | recommended |  |

#### **Roughing-In Notes**

Fixture dimensions are nominal and conform to tolerances in ANSI Standard A112.19.1.

No change in measurements if connected with drain illustrated.

1.25>132

**K-785**, **K-786** Guardian™ Recess Bath 105013-**AA** (0893)