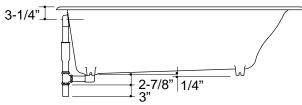

### **Roughing-In Notes**

Fixture dimensions are nominal and conform to tolerances in ANSI Standard A112.19.1.

No change in measurements if connected with drain illustrated.

| Cut-out for drop-in    | 64-1/2" x 30-1/2"       |
|------------------------|-------------------------|
| Cut-out for undermount | K-585 template required |