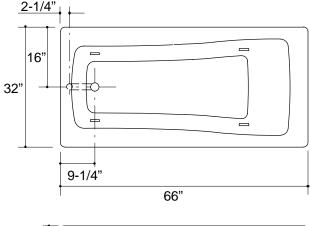

## **Product Information**

| Fixture*:                                       | basin area  | top area  | weight   |  |
|-------------------------------------------------|-------------|-----------|----------|--|
| Bathing well                                    | 47" x 21"   | 57" x 25" | 350 lbs. |  |
|                                                 | water depth | capacity  |          |  |
| To overflow                                     | 13"         | 55 gal.   |          |  |
| * Approximate measurements for comparison only. |             |           |          |  |

### **Roughing-In Notes**

Fixture dimensions are nominal and conform to tolerances in ANSI Standard A112.19.1.

No change in measurements if connected with drain illustrated.

| Cut-out for drop-in    | 64-1/2" x 30-1/2"       |
|------------------------|-------------------------|
| Cut-out for undermount | K-585 template required |