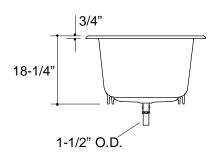

# **Ordering Information**

| _                                        |           |             |  |
|------------------------------------------|-----------|-------------|--|
| Applicable product:                      |           |             |  |
| Bath with grip rails                     | K-839     | not shown   |  |
| Bath less grip rails                     | K-840     | shown       |  |
| Accessories/hardware:                    |           |             |  |
| Grip rails (pair) (for K-839)            | K-9621    | required    |  |
| Drain                                    | K-7161-AF | recommended |  |
| Adjustable feet                          | K-1172    | optional    |  |
| Undermount installation kit (K-840 only) | K-585     | optional    |  |
| Vinyl tiling-in bead*                    | K-1179    | optional    |  |
|                                          |           |             |  |