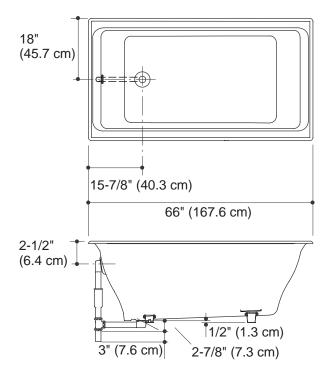

#### **Features**

- Cast iron with Safeguard® finish
- 66" (167.6 cm) x 36" (91.4 cm) x 24" (61 cm)

### **Product Specification**

Undermount installation kit

The bath shall be 66'' (167.6 cm) in length, 36'' (91.4 cm) in width, and 24'' (61 cm) in height. Bath shall be made of cast iron with Safeguard<sub>®</sub> finish. Bath shall be Kohler Model K-855-\_\_\_\_\_.

### **Technical Information**

| Fixture*:                                       |                                |  |  |  |
|-------------------------------------------------|--------------------------------|--|--|--|
| Weight                                          | 440 lbs (199.6 kg)             |  |  |  |
| Bathing Well:                                   |                                |  |  |  |
| Basin area                                      | 45" (114.3 cm) x 25" (63.5 cm) |  |  |  |
| Top area                                        | 58" (147.3 cm) x 29" (73.7 cm) |  |  |  |
| To Overflow:                                    |                                |  |  |  |
| Water depth                                     | 19-1/2" (49.5 cm)              |  |  |  |
| Capacity                                        | 105 gal (397.4 L)              |  |  |  |
| * Approximate measurements for comparison only. |                                |  |  |  |