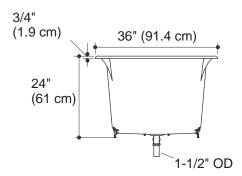

#### **Features**

- Cast iron with Safeguard® finish
- 66" (167.6 cm) x 36" (91.4 cm) x 24" (61 cm)

### **Product Specification**

Undermount installation kit

The bath shall be 66'' (167.6 cm) in length, 36'' (91.4 cm) in width, and 24'' (61 cm) in height. Bath shall be made of cast iron with Safeguard<sub>®</sub> finish. Bath shall be Kohler Model K-855-\_\_\_\_\_.