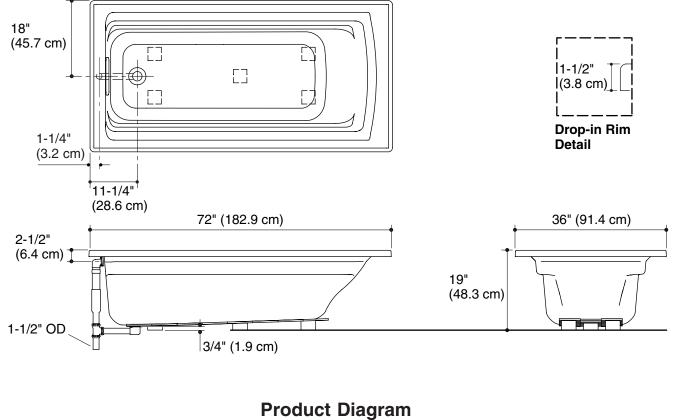

#### Features

- Acrylic
- Slotted overflow for maximum bathing depth
- Low threshold height
- Integral lumbar support
- Armrests
- 72" (182.9 cm) x 36" (91.4 cm) x 19" (48.3 cm)

#### **Product Specification:**

The acrylic drop-in bath shall be 72" (182.9 cm) in length, 36" (91.4 cm) in width, and 19" (48.3 cm) in height. Bath shall have slotted overflow for maximum bathing depth, low threshold height, and integral lumbar support. Bath shall have armrests. Bath shall be Kohler Model K-1125-\_\_\_\_.

#### **Technical Information**

| Fixture*:                                       |                                    |
|-------------------------------------------------|------------------------------------|
| Bathing well                                    |                                    |
| Basin area                                      | 51-3/8" (130.4 cm) x 21" (53.3 cm) |
| Top area                                        | 64-1/2" (163.8 cm) x 30-1/2"       |
|                                                 | (77.5 cm)                          |
| Weight                                          | 70 lbs (31.7 kg)                   |
| To overflow                                     |                                    |
| Water depth                                     | 15″ (38.1 cm)                      |
| Capacity                                        | 72 gal (273 L)                     |
| * Approximate measurements for comparison only. |                                    |
|                                                 |                                    |
| Drop-in cutout dimensions:                      |                                    |
| 70-1/2" (179.1 cm) x 34-1/2" (87.7 cm)          |                                    |