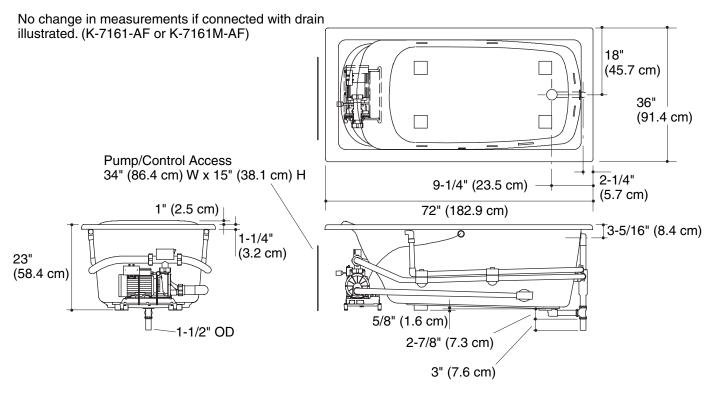

K-9696

| Required accessories: |  |
|-----------------------|--|
| let trim kit          |  |

|                 | Fixture*:                                       |                                        |  |
|-----------------|-------------------------------------------------|----------------------------------------|--|
|                 | Basin area:                                     |                                        |  |
|                 | Bathing well                                    | 49-1/2" (125.7 cm) x 26-1/4" (66.7 cm) |  |
|                 | Top area                                        | 60-1/4" (153 cm) x 29-1/2" (74.9 cm)   |  |
|                 | To overflow:                                    |                                        |  |
|                 | Water depth                                     | 17-3/4" (45.1 cm)                      |  |
|                 | Capacity                                        | 100 gal (378.5 L)                      |  |
|                 | Weight                                          | 145 lbs (65.8 kg)                      |  |
| Drop-in cut-out |                                                 | 70-1/2" (179.1 cm) x 34-1/2" (87.6 cm) |  |
| ĺ               | * Approximate measurements for comparison only. |                                        |  |

| Pump:          | Нр  | kW  | V   | Hz    | Α  |
|----------------|-----|-----|-----|-------|----|
| Variable speed | 1.5 | 1.5 | 240 | 50/60 | 11 |

| Recommended accessories: |           |
|--------------------------|-----------|
| Pop-up drain             | K-7161-AF |

Fixture conforms to ANSI Standard Z124.1.2. All dimensions are nominal.