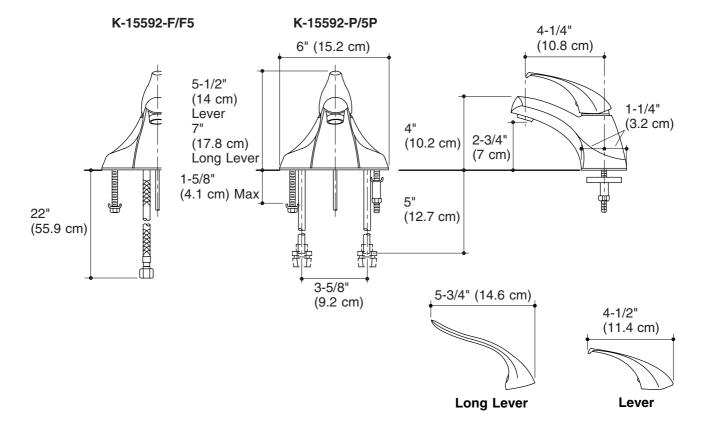

## **Product Information**

| Applicable lavatory faucet with 4-1/2" (11.4 cm) lever handle: |            |
|----------------------------------------------------------------|------------|
| With flexible connections                                      | K-15592-F  |
| With ground joint connections                                  | K-15592-P  |
| Applicable lavatory faucet with 5-3/4" (14.6 cm) lever handle: |            |
| With flexible connections                                      | K-15592-F5 |
| With ground joint connections                                  | K-15592-5P |
| Handles are ADA compliant.                                     | ADA        |