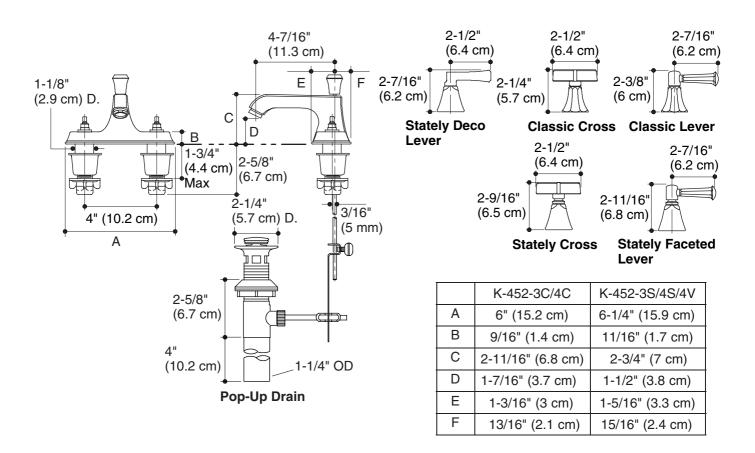

## **Product Information**

| Applicable products:                                  |          |
|-------------------------------------------------------|----------|
| Lavatory faucet with classic cross<br>handles         | K-452-3C |
| Lavatory faucet with stately cross handles            | K-452-3S |
| Lavatory faucet with classic lever handles            | K-452-4C |
| Lavatory faucet with stately faceted lever<br>handles | K-452-4S |
| Lavatory faucet with stately Deco lever<br>handles    | K-452-4V |
| Lever and cross handles are ADA compliant.            |          |