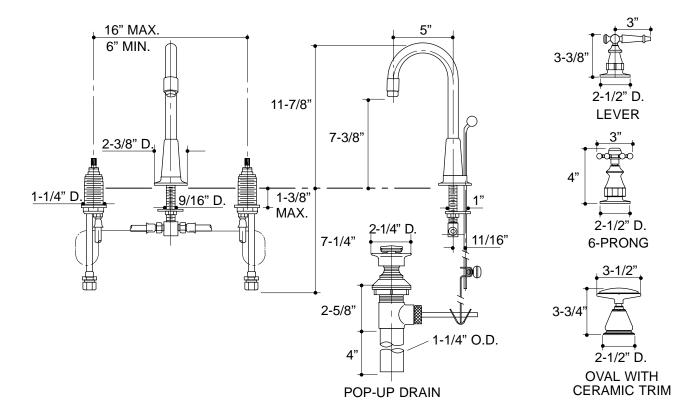

al Handle Insets and Skirts, Pair                  | Other  |  |

Two-handle widespread lavatory faucet shall be of brass construction. Faucet shall feature brass valve bodies. Faucet shall feature quarter-turn washerless ceramic disc valves, assuring positive handle stop positioning. Product shall include flexible connections, 5" High Country swing spout, pop-up drain with lift rod and tailpiece, and handles. Faucet shall be Kohler Model K-\_\_\_ and ceramic trim, if required, shall be Kohler Model K-

# **ANTIQUE** TM

| Optional Accessories |                           |        |     |
|----------------------|---------------------------|--------|-----|
| K-9637               | Small Lever Inserts, Pair | □СР    | □РВ |
| K-9657               | Small Lever Inserts, Pair | □Other |     |



## **PRODUCT DIAGRAM**

18