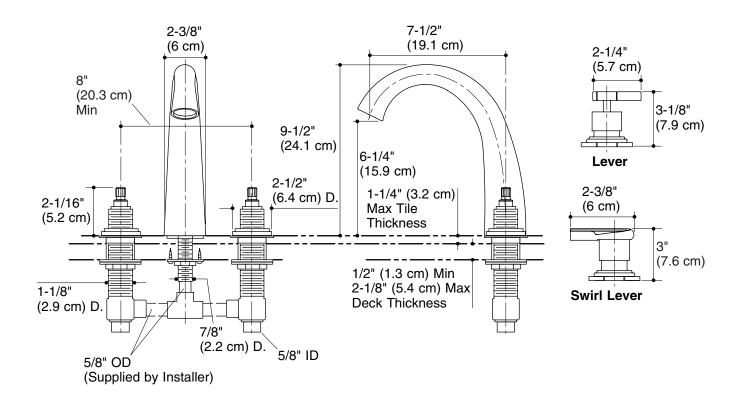

## **Product Diagram**

#### **Installation Notes**

Install this product according to the installation guide.

Dimensions allow  $\pm$ - 1/4'' (0.6 cm) handle adjustment during handle trim installation.