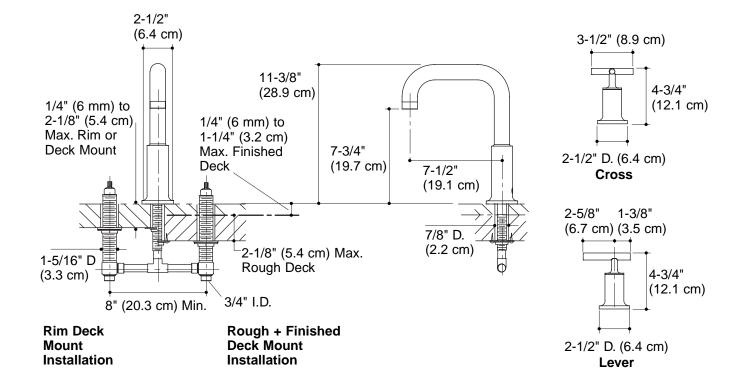

## **Product Information**

| Mexico products have an <b>M</b> after the first sequence of numbers (such as K-12345 <b>M</b> ). |             |            |
|---------------------------------------------------------------------------------------------------|-------------|------------|
| Applicable components:                                                                            |             |            |
| Cross handles with spout                                                                          | K-T14428-3  |            |
| Lever handles with spout                                                                          | K-T14428-4  |            |
| Deck mount spout,                                                                                 | K-14430     |            |
|                                                                                                   |             |            |
| Applicable valve:                                                                                 |             |            |
| 1/2" valve system                                                                                 | K-300-K-NA  | not shown* |
| 1/2" valve system with rigid connections                                                          | K-300-KR-NA | not shown* |
| 3/4" valve system                                                                                 | K-301-K-NA  | shown*     |
| *Valve system is required.                                                                        |             |            |
| Lever handles are ADA compliant.                                                                  |             |            |

## **Installation Notes**

Install this product according to the installation guide.