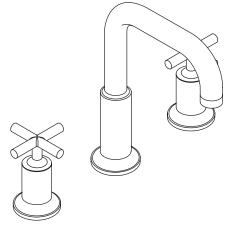

#### **Features**

- Brass construction
- Deck-mount
- · Variety of handle style options
- 7-1/2" (19.1 cm) gooseneck non-diverter spout with slip-fit connection

## **Specified Model**

| Model              | Description                                                 |      |         |      | ADA  |         | ADA  |         |
|--------------------|-------------------------------------------------------------|------|---------|------|------|---------|------|---------|
| K-T14428-3         | With cross handles (shown)                                  | □ CP | ☐ Other |      |      |         |      |         |
| K-T14428-4         | With lever handles                                          |      |         |      | ☐ CP | ☐ Other |      |         |
| K-14430            | Deck mount spout, non-diverter                              |      |         |      |      |         | □ СР | ☐ Other |
| Required Accessory |                                                             |      |         |      |      |         |      |         |
| K-300-K            | 1/2" High-Flow Ceramic Disc Valve System                    |      |         | □ NA |      |         |      |         |
| K-300-KR           | 1/2" High-Flow Ceramic Disc Valve System, Rigid Connections |      |         |      |      | □ NA    |      |         |
| K-301-K            | 3/4" High-Flow Ceramic Disc Valve System                    |      |         |      |      |         |      | □ NA    |