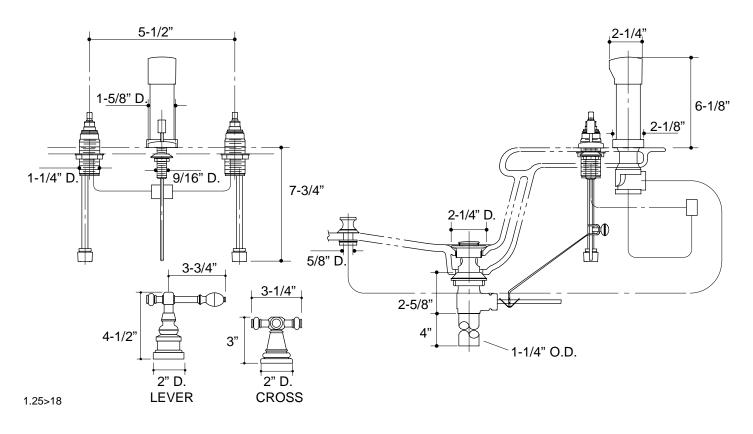

|         | □Oth-                 |                       |
| RODUCT SPECIFICATION:                                                                                                                                  | ם ום    | er                    |                       |
| น้าพราหลาย bidet faucet shall be of brass construction 4Faucet shall featur quarter-turn washerless ceramic disc valves, assuring positive handle stop |         |                       |                       |
| connections, pop-up drain with lift rod and tailpiece, cross or lever handles, spray. Faucet shall be Kohler Model K-6814                              | transfe | r valve/vacuum        | breaker, and vertical |



**PRODUCT DIAGRAM**