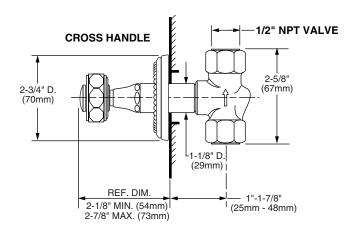

ROUGH-IN DIAGRAM SHOWN ON REVERSE SIDE

| Available Finishes: | Finish Code |  |
|---------------------|-------------|--|
| Gold                | 109         |  |
| UltraBrass          | 113         |  |
| Brushed Nickel      | 144         |  |

IMORTANT: These measurements are subject to change or cancellation. No resposibility is assumed for use of superseded or voided pages.