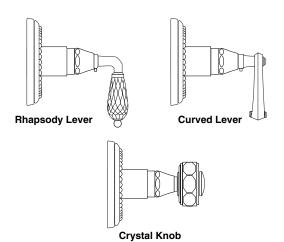

## **Handle Options:**

| Kit Options             | Handle Type    | Product Number |   |
|-------------------------|----------------|----------------|---|
| 1/2" Wall Valve         | Crystal Knob   | 865/253        |   |
| 1/2" Wall Valve         | Rhapsody Lever | 894/818        | E |
| 1/2" Wall Valve - Left  | Curved Lever   | 865/154        | E |
| 1/2" Wall Valve - Right | Curved Lever   | 865/155        | E |
| 3/4" Wall Valve         | Crystal Knob   | 865/277        |   |
| 3/4" Wall Valve         | Rhapsody Lever | 894/828        | E |
| 3/4" Wall Valve - Left  | Curved Lever   | 865/254        | E |
| 3/4" Wall Valve - Right | Curved Lever   | 865/255        | E |

| Rough & Trim Options         | Handle Type    | Product Number |              |
|------------------------------|----------------|----------------|--------------|
| Trim Only                    | Crystal Knob   | 865/752        |              |
| Trim Only                    | Rhapsody Lever | 894/838        | <u> </u>     |
| Trim Only                    | Curved Lever   | 865/763        | <u>&amp;</u> |
| Trim Only                    | Curved Lever   | 865/773        | <u> </u>     |
| Rough Only - 1/2" Wall Valve |                | 865/001/191    |              |
| Rough Only - 3/4" Wall Valve |                | 865/101/191    |              |