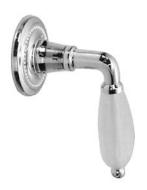

## Features:

- Cast brass valve
- Controls On/Off and Volume functions for a single shower component in a shower system
- 1/2" and 3/4" NPT available
- Available in 3 handle options

Pictured: 894/818 Wall Valve with Rhapsody Lever