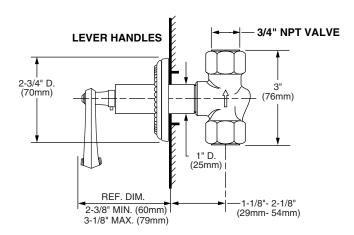

ROUGH-IN DIAGRAM SHOWN ON REVERSE SIDE

| Available Finishes: | Finish Code |  |
|---------------------|-------------|--|
| Gold                | 109         |  |
| UltraBrass          | 113         |  |
| Brushed Nickel      | 144         |  |