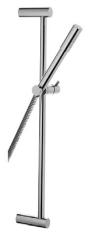

## Features:

- European Minimalist Design
- 5 ft. (1.5m) Metal Hose
- Hand Shower includes flow restrictor

Pictured: 814/098 Hand Shower Set on Adjustable Bar

Maximum Hand Shower Flow Rate: 2.5 GPM (9.5L/min)

| Rough & Trim Options                                                                                       | Product Number |
|------------------------------------------------------------------------------------------------------------|----------------|
| Hand Shower                                                                                                | 819/008        |
| Complete Personal Hand Shower Set Includes Hand Shower, Wall Elbow, Hose & Wall Bracket                    | 814/999        |
| Complete Personal Hand Shower Set on Adjustable BarIncludes Hand Shower, Wall Elbow, Hose & Adjustable Bar | 814/098        |
| Adjustable Hand Shower Bar Only                                                                            | 814/034        |