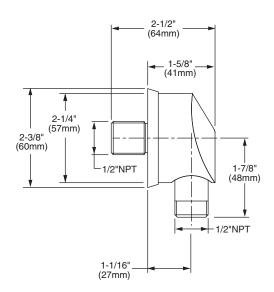

| Available Finishes: | Finish Code |
|---------------------|-------------|
| Polished Chrome     | 100         |

**ADJUSTABLE BAR** 

ROUGH-IN DIAGRAM FOR WALL BRACKET AND WALL ELBOW SHOWN ON REVERSE SIDE