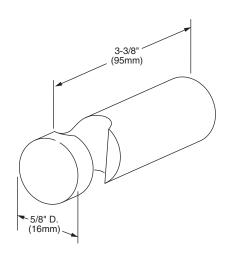

## **CODES & STANDARDS**

These products meet and exceed the following codes and standards:

ASME A112.18.1 CSA B125

**WALL BRACKET** 

**WALL ELBOW** 

**IMPORTANT:** These measurements are subject to change or cancellation. No responsibility is assumed for use of superseded or voided pages.