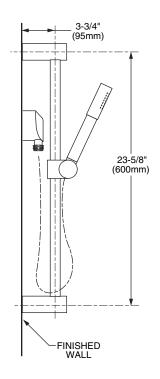

| Available Finishes: | Finish Code |
|---------------------|-------------|
| Polished Chrome     | 100         |

**ADJUSTABLE BAR** 

ROUGH-IN DIAGRAM FOR WALL BRACKET AND WALL ELBOW SHOWN ON REVERSE SIDE

## **CODES & STANDARDS**

These products meet and exceed the following codes and standards:

ASME A112.18.1 CSA B125

**WALL BRACKET** 

**WALL ELBOW** 

**IMPORTANT:** These measurements are subject to change or cancellation. No responsibility is assumed for use of superseded or voided pages.