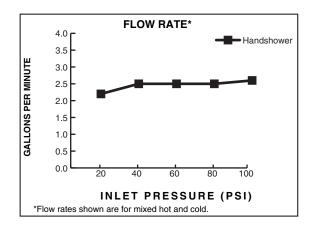

## Features:

- European Minimalist Design
- 5 ft. (1.5m) Metal Hose
- Hand Shower includes flow restrictor

Pictured: 814/098 Hand Shower Set on Adjustable Bar

Maximum Hand Shower Flow Rate: 2.5 GPM (9.5L/min)