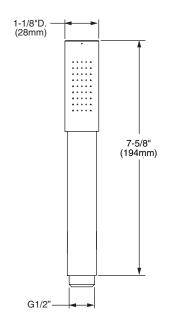

| Rough & Trim Options                                                                                       | Product Number |
|------------------------------------------------------------------------------------------------------------|----------------|
| Hand Shower                                                                                                | 819/008        |
| Complete Personal Hand Shower Set Includes Hand Shower, Wall Elbow, Hose & Wall Bracket                    | 814/999        |
| Complete Personal Hand Shower Set on Adjustable BarIncludes Hand Shower, Wall Elbow, Hose & Adjustable Bar | 814/098        |
| Adjustable Hand Shower Bar Only                                                                            | 814/034        |