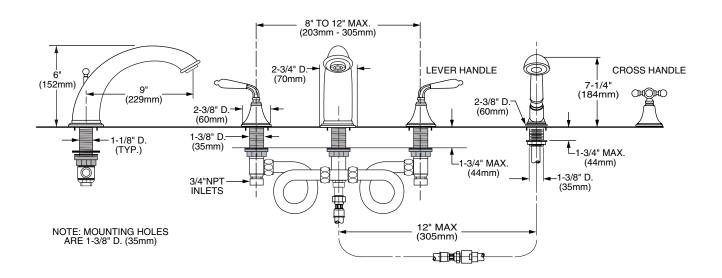

## Features:

- · Cast brass spout and valves
- Ceramic disc valve cartridge
- Flexible Hose Connections for 8"-12" installations
- Available with Cross or Lever Handles
- Available with or without Hand Shower
- Hand Shower features 6-1/2 ft (2m) metal hose

| Available Finishes: | Finish Code |
|---------------------|-------------|
| Polished Chrome     | 100         |
| Brushed Nickel      | 144         |
| Diamond (PVD)       | 167         |

IMORTANT: These measurements are subject to change or cancellation. No resposibility is assumed for use of superseded or voided pages.