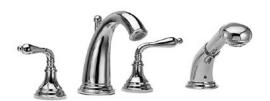

**Pictured:** 888/814 Roman Tub Set with Hand Shower with Lever Handles **Maximum Hand Shower Flow Rate:** 2.5 GPM (9.5L/min)

|                              | Handle Type | Product Number |   |
|------------------------------|-------------|----------------|---|
| Roman Tub Set                | Cross       | 888/415        |   |
| Roman Tub Set                | Lever       | 888/815        | E |
| Roman Tub Set w/ Hand Shower | Cross       | 888/414        |   |
| Roman Tub Set w/ Hand Shower | Lever       | 888/814        | Œ |