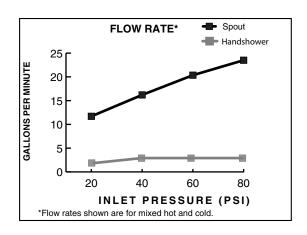

**Pictured:** 888/814 Roman Tub Set with Hand Shower with Lever Handles **Maximum Hand Shower Flow Rate:** 2.5 GPM (9.5L/min)

|                              | Handle Type | Product Number |   |
|------------------------------|-------------|----------------|---|
| Roman Tub Set                | Cross       | 888/415        |   |
| Roman Tub Set                | Lever       | 888/815        | E |
| Roman Tub Set w/ Hand Shower | Cross       | 888/414        |   |
| Roman Tub Set w/ Hand Shower | Lever       | 888/814        | Œ |