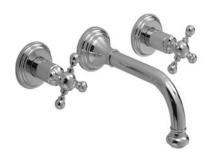

## JADO

- Cast brass spout and side valves
- Ceramic disc valve cartridge
- Available in Cross or Lever Handles

Pictured: 888/002 Wall Mount Vessel Faucet with Cross Handles

Maximum Flow Rate: 2.2 GPM (8.3L/min)