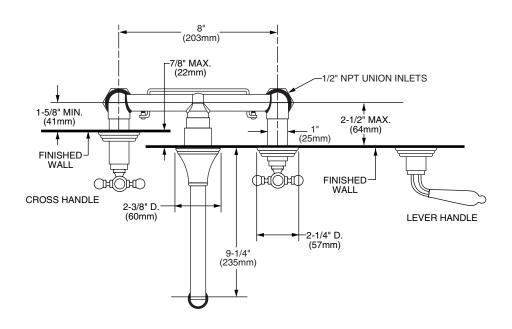

| Kit Options              | Handle Type | Product Number |   |
|--------------------------|-------------|----------------|---|
| Wall Mount Vessel Faucet | Cross       | 888/002        |   |
| Wall Mount Vessel Faucet | Lever       | 888/802        | Ŀ |

|                      |             |                | _ |
|----------------------|-------------|----------------|---|
| Rough & Trim Options | Handle Type | Product Number |   |
| Trim Only            | Cross       | 888/102        |   |
| Trim Only            | Lever       | 888/112        | ع |
| Rough Only           | Lever       | 899/997/191    |   |
| Rough Only           | Cross       | 899/999/191    |   |

| Available Finishes: | Finish Code |
|---------------------|-------------|
| Polished Chrome     | 100         |
| Brushed Nickel      | 144         |
| Diamond (PVD)       | 167         |

**IMORTANT:** These measurements are subject to change or cancellation. No resposibility is assumed for use of superseded or voided pages.