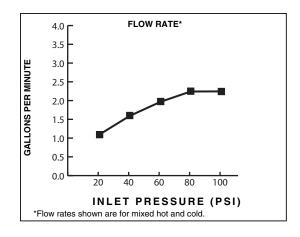

## JADO

- Cast brass spout and side valves
- Ceramic disc valve cartridge
- Available in Cross or Lever Handles

Pictured: 888/002 Wall Mount Vessel Faucet with Cross Handles

Maximum Flow Rate: 2.2 GPM (8.3L/min)