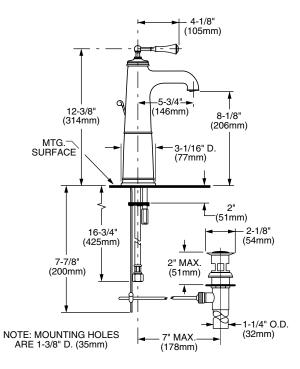

## Features:

- Cast brass spout and body
- For use with above counter china and vessels
- 5-3/4" spout
- Available with and without 1-1/4" drain assembly

Maximum Flow Rate: 2.2 GPM (8.3L/min)

|                                       | Handle Type | Product Number |   |
|---------------------------------------|-------------|----------------|---|
| Vessel Monoblock Faucet with Drain    | Lever       | 842/701        | Ł |
| Vessel Monoblock Faucet without Drain | Lever       | 842/913        | Ł |

IMORTANT: These measurements are subject to change or cancellation. No resposibility is assumed for use of superseded or voided pages.