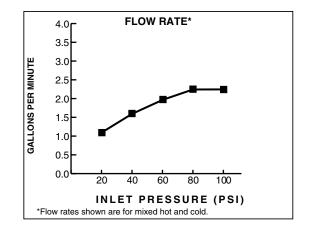

## Features:

- Cast brass spout and body
- For use with above counter china and vessels
- 5-3/4" spout
- Available with and without 1-1/4" drain assembly

Maximum Flow Rate: 2.2 GPM (8.3L/min)

|                                       | Handle Type | Product Number |   |
|---------------------------------------|-------------|----------------|---|
| Vessel Monoblock Faucet with Drain    | Lever       | 842/701        | Ł |
| Vessel Monoblock Faucet without Drain | Lever       | 842/913        | Ł |