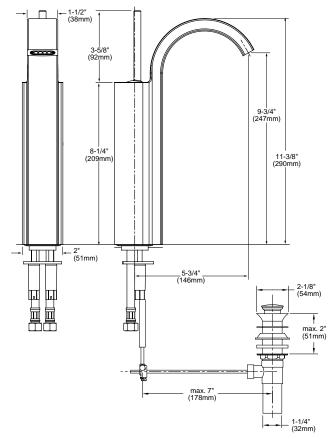

## Features:

- European Minimalist Design
- Cast brass spout and body
- Joystick Multiport ceramic disc valve cartridge
- For use with above counter china and vessels
- 5-3/4" spout
- Available with and without 1-1/4" drain assembly

Maximum Flow Rate: 2.2 GPM (8.3L/min)

|                                              | Product Number |
|----------------------------------------------|----------------|
| Glance Vessel Monoblock Faucet with drain    | 831/701        |
| Glance Vessel Monoblock Faucet without drain | 831/711        |