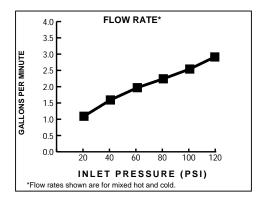

Maximum Flow Rate: 2.2 GPM (8.3L/min)

|                                              | Product Number |
|----------------------------------------------|----------------|
| Glance Vessel Monoblock Faucet with drain    | 831/701        |
| Glance Vessel Monoblock Faucet without drain | 831/711        |