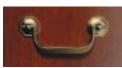

# Pulls

Oxford's distinctive design details include a traditional antique brass English bail pull for all drawer fronts.

antique brass pull