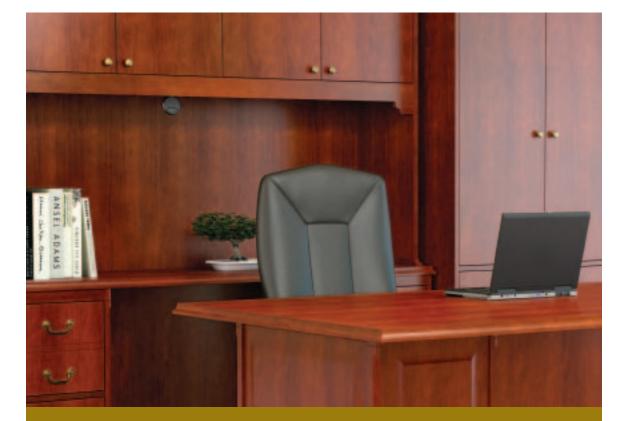

### oxford

Double pedestal desk with file/box storage and table desk with locking center drawer are shown above. Storage credenza with left and right file/box storage pedestals and a lateral file with letter and legal storage capacity are shown below.

#### Chassis

Desks, credenzas and returns feature raised panels and chamfered corner posts for unspoken elegance. Desks are available with a six-inch overhang for conferencing, cloth-lined center drawers, writing shelves, and a distinctive file/box pedestal configuration.