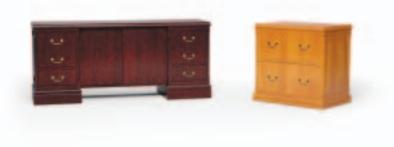

### oxford

Double pedestal desk with file/box storage and table desk with locking center drawer are shown above. Storage credenza with left and right file/box storage pedestals and a lateral file with letter and legal storage capacity are shown below.