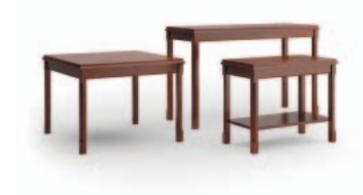

# oxford

Complete your traditional office environment with an extensive line of tables and bookcases. Functional, finely detailed and generously appointed, a reception station to grace any lobby.