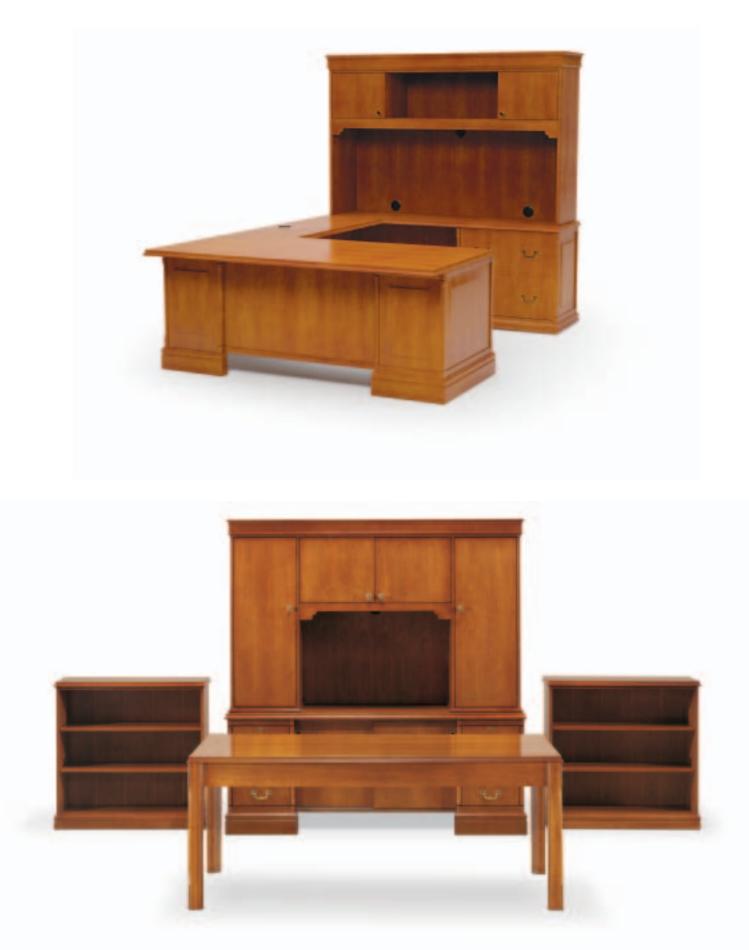

#### workstations

Richly detailed traditional desks and table desks with distinctive elegance for your office environment. Finely crafted furniture offers the warmth of matched cherry veneers and an optional laminate surface for product longevity in high traffic office areas.

#### management and executive

Traditional casegoods deliver craftsmanship and value to every area of your office. The value of this classic offering is in its versatility. Clean traditional design for your management and executive needs are mirrored by a comprehensive offering of conference and board room solutions.

#### Chassis

Desks, credenzas and returns feature raised panels and chamfered corner posts for unspoken elegance. Desks are available with a six-inch overhang for conferencing, cloth-lined center drawers, writing shelves, and a distinctive file/box pedestal configuration.