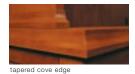

# Edges

All desk tops feature a tapered cove edge. Overhead storage units are detailed with a coordinating cove edge.