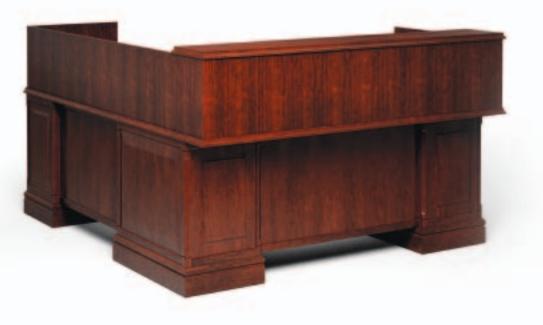

#### Chassis

Desks, credenzas and returns feature raised panels and chamfered corner posts for unspoken elegance. Desks are available with a six-inch overhang for conferencing, cloth-lined center drawers, writing shelves, and a distinctive file/box pedestal configuration.