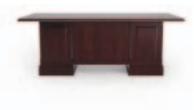

### oxford

Double pedestal desk with file/box storage and table desk with locking center drawer are shown above. Storage credenza with left and right file/box storage pedestals and a lateral file with letter and legal storage capacity are shown below.

#### Chassis

Desks, credenzas and returns feature raised panels and chamfered corner posts for unspoken elegance. Desks are available with a six-inch overhang for conferencing, cloth-lined center drawers, writing shelves, and a distinctive file/box pedestal configuration.