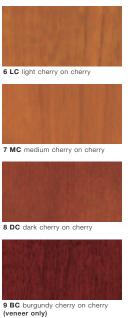

# Finish

Available in cherry with light, medium and dark finishes for both laminate and veneer tops. Burgundy cherry finish option available for veneer tops only. All veneers are carefully slip-matched and balanced.