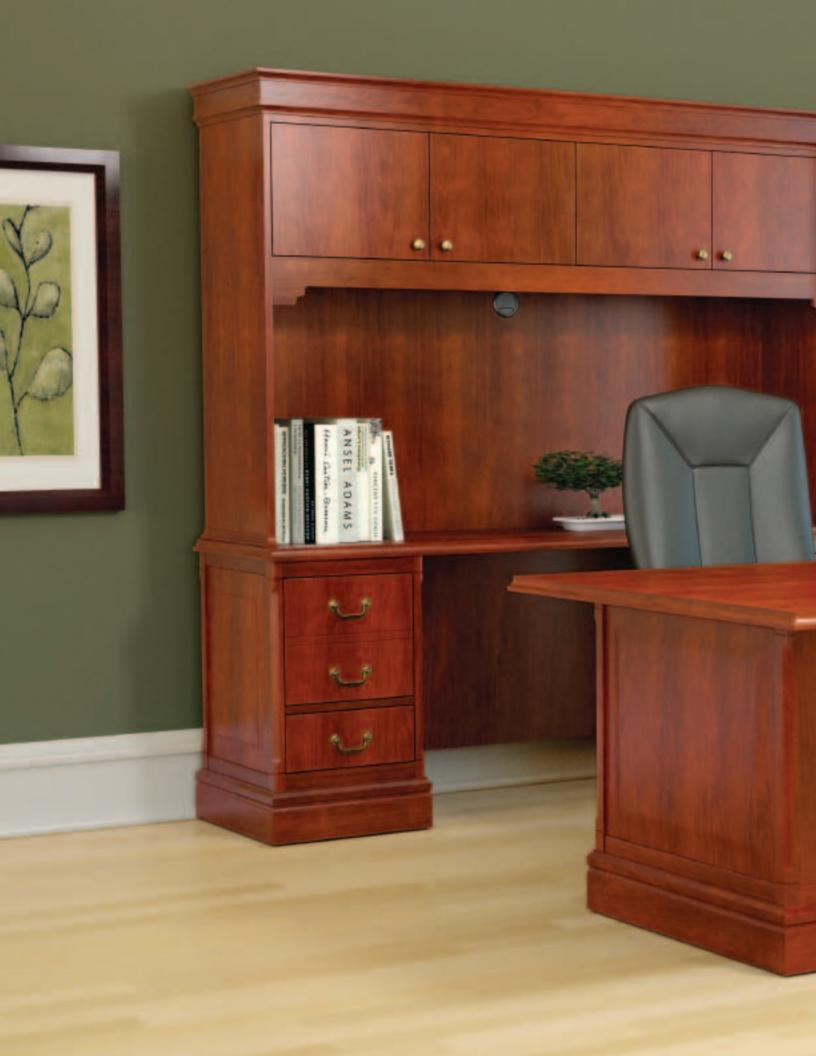

### oxford

Double pedestal desk with file/box storage and table desk with locking center drawer are shown above. Storage credenza with left and right file/box storage pedestals and a lateral file with letter and legal storage capacity are shown below.

#### Chassis

Desks, credenzas and returns feature raised panels and chamfered corner posts for unspoken elegance. Desks are available with a six-inch overhang for conferencing, cloth-lined center drawers, writing shelves, and a distinctive file/box pedestal configuration.

# Pulls

Oxford's distinctive design details include a traditional antique brass English bail pull for all drawer fronts.