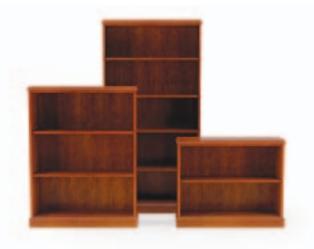

# oxford

Complete your traditional office environment with an extensive line of tables and bookcases. Functional, finely detailed and generously appointed, a reception station to grace any lobby.