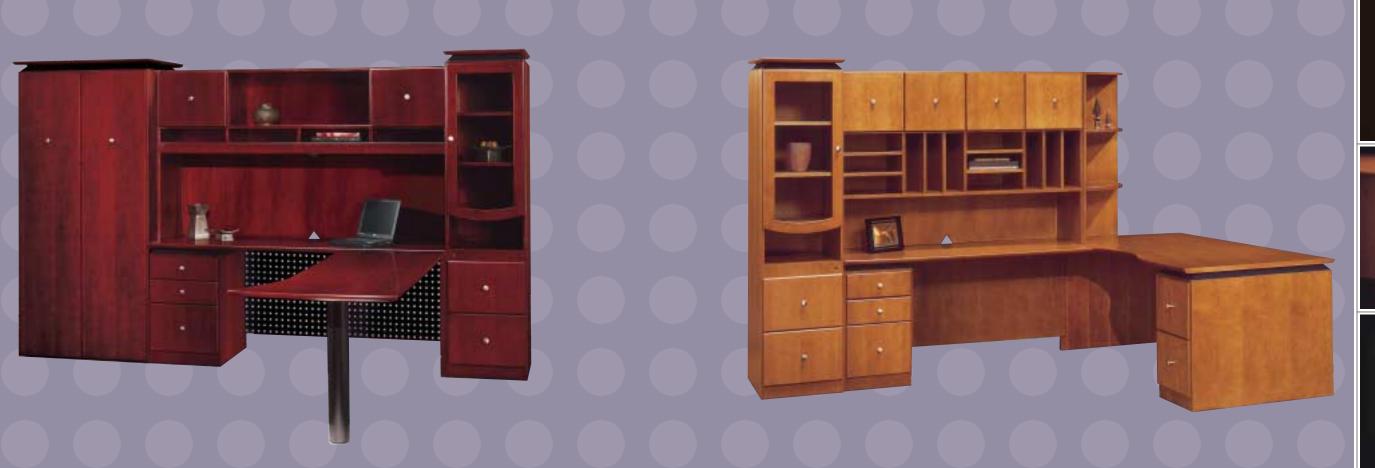

1 DUAL PURPOSE Build a closet into your workstation.

2 FILES IN VIEW Store documents directly overhead.

3 EXTRA AMENITIES
Wood drawers with
lifetime warranty, full
extension slides.

Progeny is styled for executive applications with classic styled wardrobes, full height overhead storage and file management directly overhead. Modesty panels with full width openings cleanly route cords to desktop equipment and to external power sources.

What works for the executive?

Progeny is styled for managerial applications with built-in organizational tools such as overhead file storage, roomy computer corners, and docking crescent tables. Upscale workstations with freestanding vertical towers or desktop vertical towers.

2 SMART DESIGN Easily route wires to power sources.

3 WIRE-UP EASILY Modesty panels feature full width openings for easy wire management. Be the leader with an open office policy. Extension tops make conferencing easy. Adjacent wardrobes and vertical towers fit snug with Progeny's edge design. Height variances provide a distinctive architectural element.