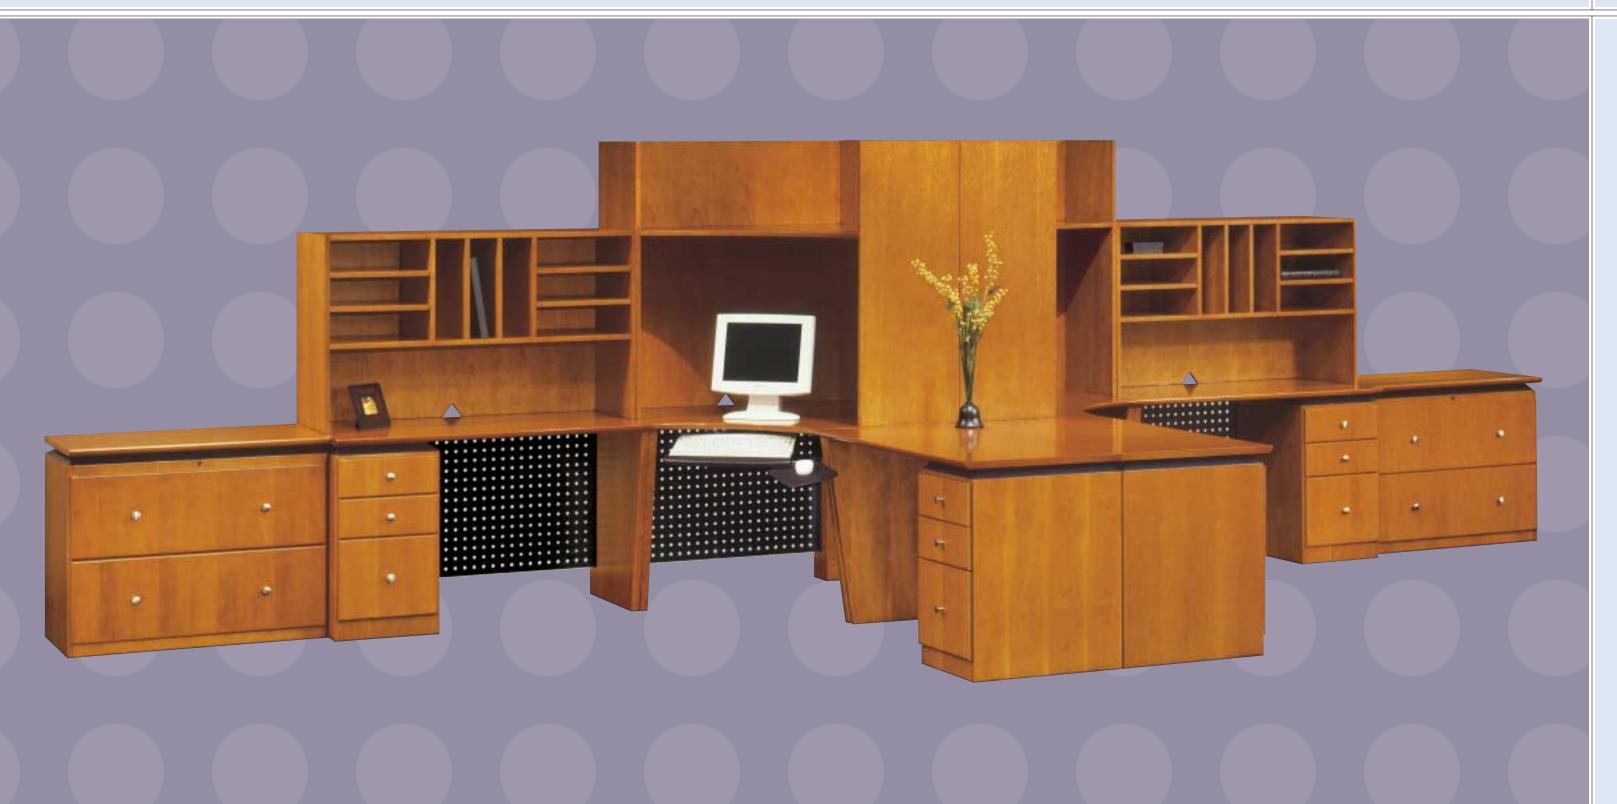

Develop solutions, organize schedules, and prioritize daily with Progeny's expanded offering of worksurfaces and storage components. Specify rectangular worksurfaces or choose arc worksurfaces, bringing you closer to your visitors. I ADDED ELEGANCE Freestanding or desktop towers with glass door fronts.

2 ARCHITECTURAL DESIGN Unique architectural elements for a distinctive difference.

3 UNIQUE STORAGE Radius shelves house manuals or accessories.

Create individual workspaces within a collaborative environment. Select worksurfaces and storage to fit each user's needs. Supply individual storage with overheads or share storage with two and four drawer lateral files. Increase teaming with shared worksurfaces and semi-private risers. Mobile pedestals travel where needed. Enhance productivity and invest in smarter office infrastructure with Progeny.