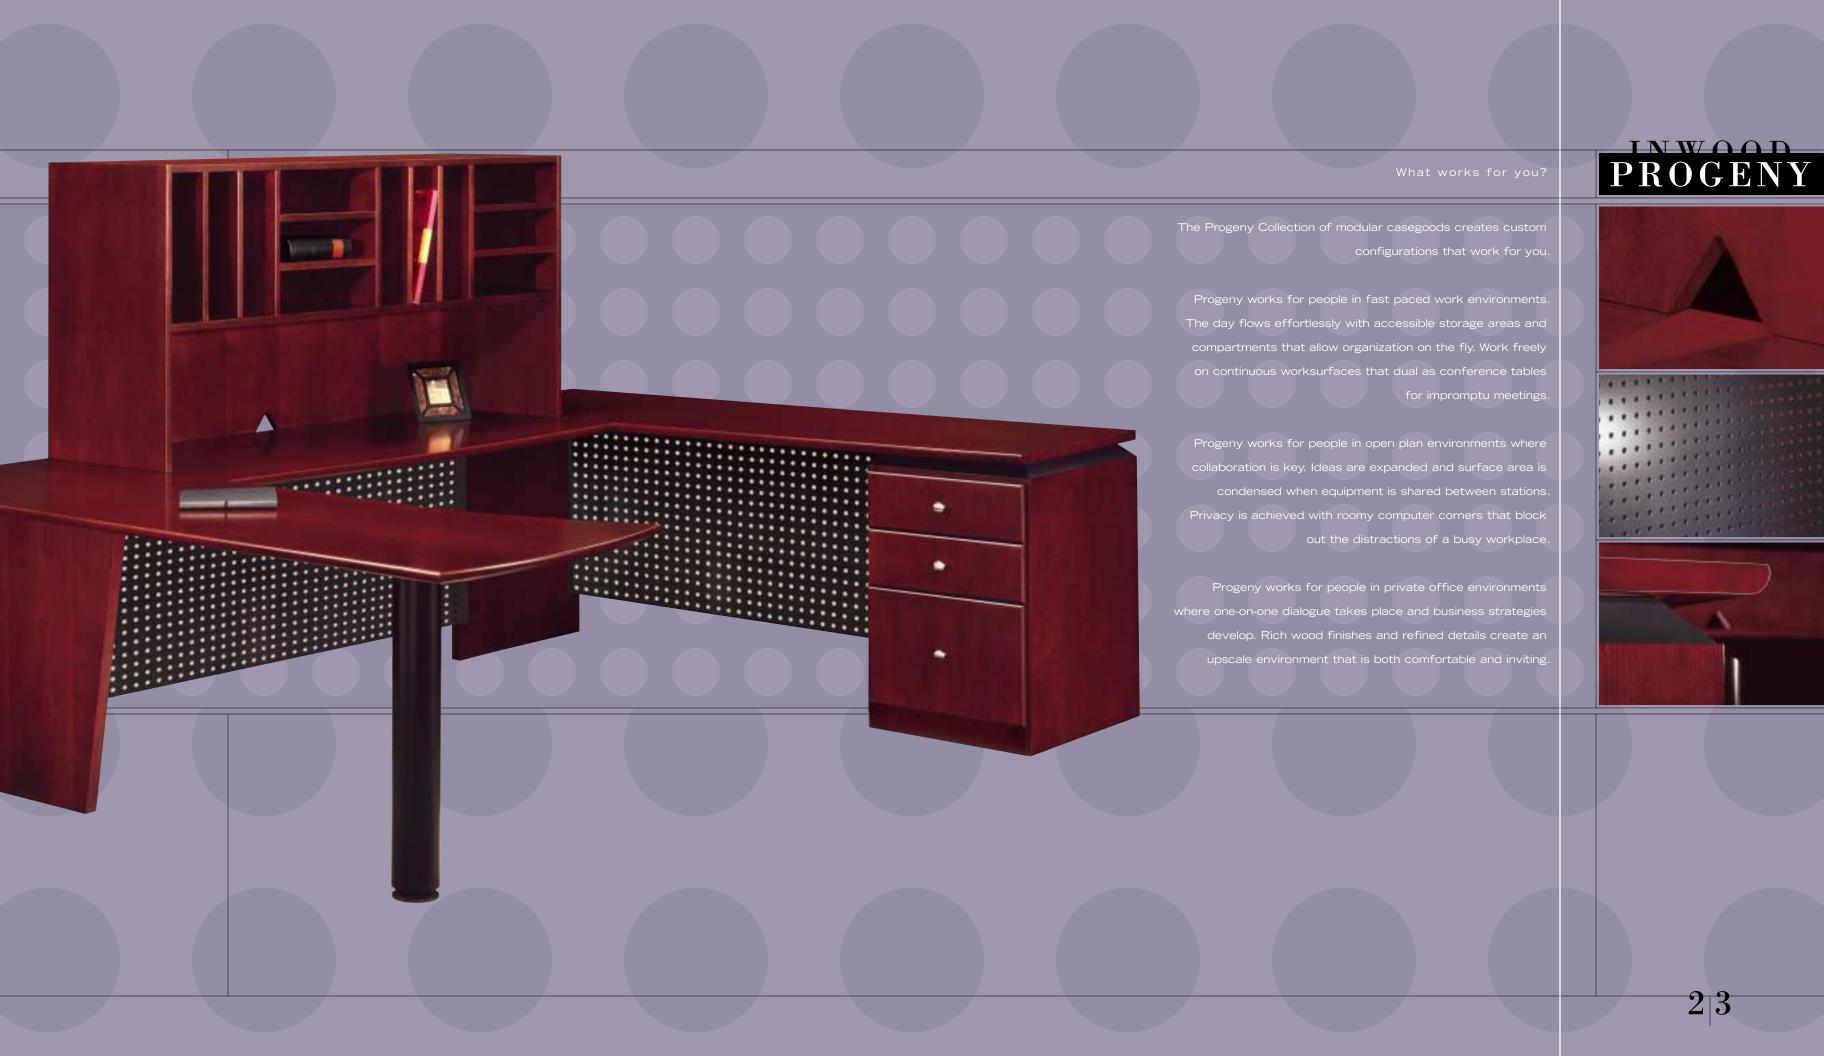

## PROGENY

Organize open plan environments easily with Progeny's freestanding design and pre-assembled components. Create complete privacy with enclosed workstations and full height overheads. Increase storage by adding corner hutches. Network effortlessly with full width openings on modesty panels offered in perforated metal or cherry veneer. With Progeny, combine intelligent space planning with the warmth of wood.

What works for the executive?

Progeny is styled for managerial applications with built-in organizational tools such as overhead file storage, roomy computer corners, and docking crescent tables. Upscale workstations with freestanding vertical towers or desktop vertical towers.