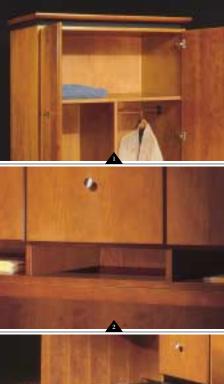

1 DUAL PURPOSE Build a closet into your workstation.

2 FILES IN VIEW Store documents directly overhead.

3 EXTRA AMENITIES
Wood drawers with
lifetime warranty, full
extension slides.

Progeny is styled for executive applications with classic styled wardrobes, full height overhead storage and file management directly overhead. Modesty panels with full width openings cleanly route cords to desktop equipment and to external power sources.