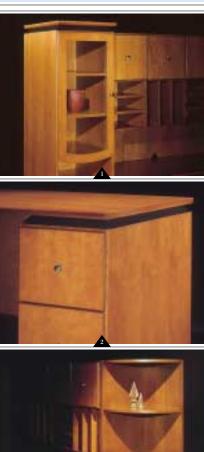

- 1 SPACE EFFICIENCY Add storage to corner areas.
- 2 CUSTOMIZED STORAGE File vertically, horizontally or both.
- 3 EXTRA WORKSURFACE Support impromptu meetings or additional work area.

1 CURVED COMFORT Extension tops for single or shared workstations.

2 SMART DESIGN Easily route wires to power sources.

3 WIRE-UP EASILY Modesty panels feature full width openings for easy wire management. Be the leader with an open office policy. Extension tops make conferencing easy. Adjacent wardrobes and vertical towers fit snug with Progeny's edge design. Height variances provide a distinctive architectural element.

2 ARCHITECTURAL DESIGN Unique architectural elements for a distinctive difference.

3 UNIQUE STORAGE Radius shelves house manuals or accessories.

Create individual workspaces within a collaborative environment. Select worksurfaces and storage to fit each user's needs. Supply individual storage with overheads or share storage with two and four drawer lateral files. Increase teaming with shared worksurfaces and semi-private risers. Mobile pedestals travel where needed. Enhance productivity and invest in smarter office infrastructure with Progeny.