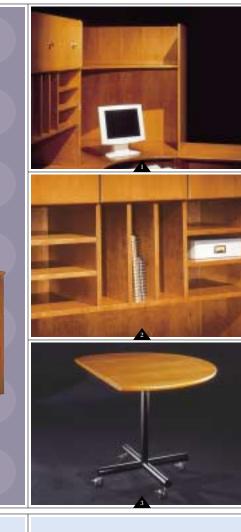

1 DUAL PURPOSE Build a closet into your workstation.

2 FILES IN VIEW Store documents directly overhead.

3 EXTRA AMENITIES
Wood drawers with
lifetime warranty, full
extension slides.

Progeny is styled for executive applications with classic styled wardrobes, full height overhead storage and file management directly overhead. Modesty panels with full width openings cleanly route cords to desktop equipment and to external power sources.

- 1 SPACE EFFICIENCY Add storage to corner areas.
- 2 CUSTOMIZED STORAGE File vertically, horizontally or both.
- 3 EXTRA WORKSURFACE Support impromptu meetings or additional work area.

1 CURVED COMFORT Extension tops for single or shared workstations.

2 SMART DESIGN Easily route wires to power sources.

3 WIRE-UP EASILY Modesty panels feature full width openings for easy wire management. Be the leader with an open office policy. Extension tops make conferencing easy. Adjacent wardrobes and vertical towers fit snug with Progeny's edge design. Height variances provide a distinctive architectural element.