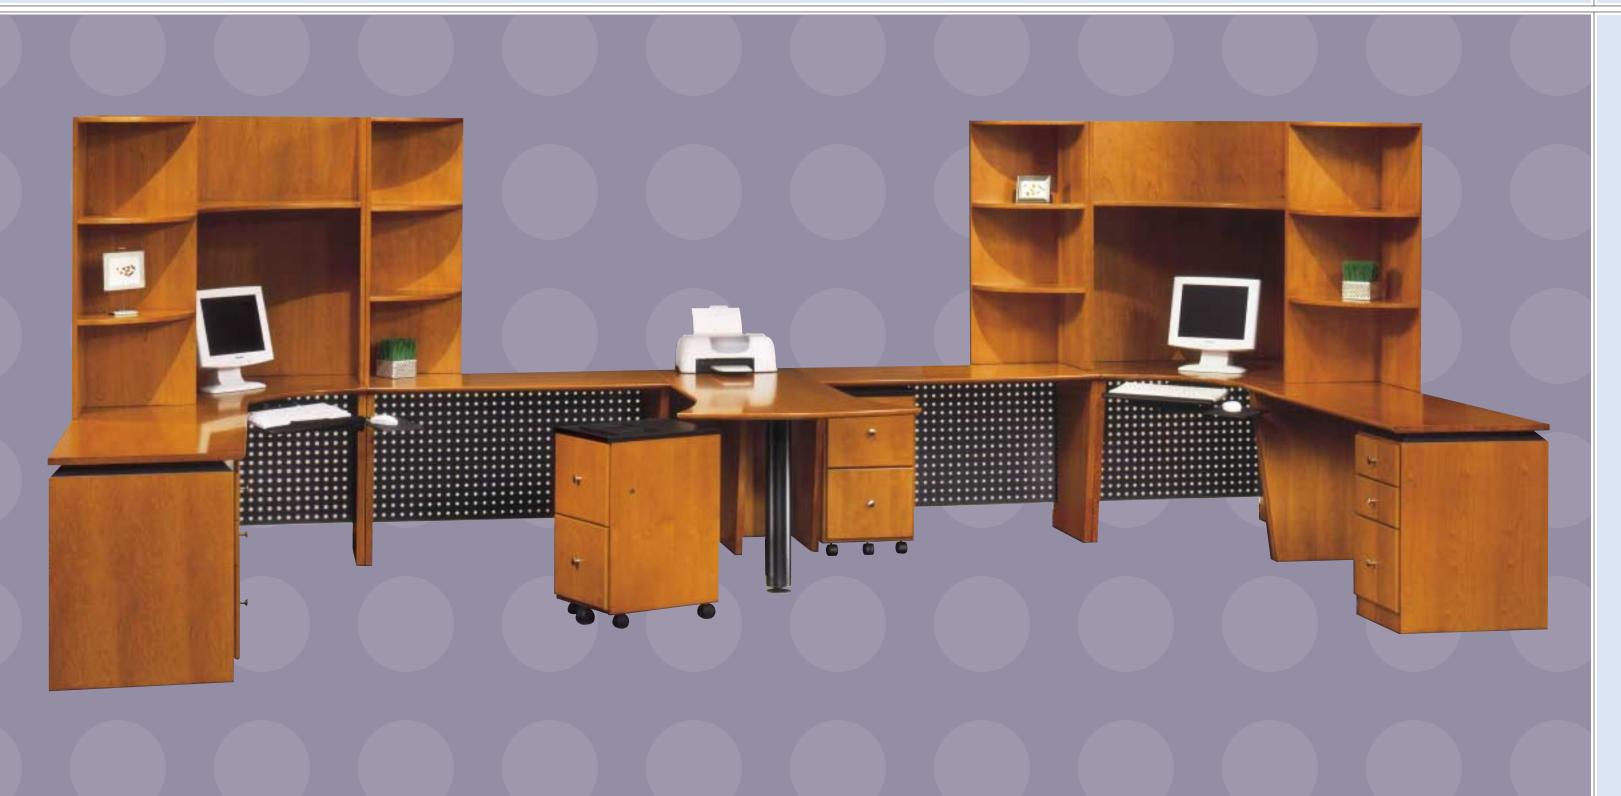

Develop solutions, organize schedules, and prioritize daily with Progeny's expanded offering of worksurfaces and storage components. Specify rectangular worksurfaces or choose arc worksurfaces, bringing you closer to your visitors. I ADDED ELEGANCE Freestanding or desktop towers with glass door fronts.

2 ARCHITECTURAL DESIGN Unique architectural elements for a distinctive difference.

3 UNIQUE STORAGE Radius shelves house manuals or accessories.

Create individual workspaces within a collaborative environment. Select worksurfaces and storage to fit each user's needs. Supply individual storage with overheads or share storage with two and four drawer lateral files. Increase teaming with shared worksurfaces and semi-private risers. Mobile pedestals travel where needed. Enhance productivity and invest in smarter office infrastructure with Progeny.