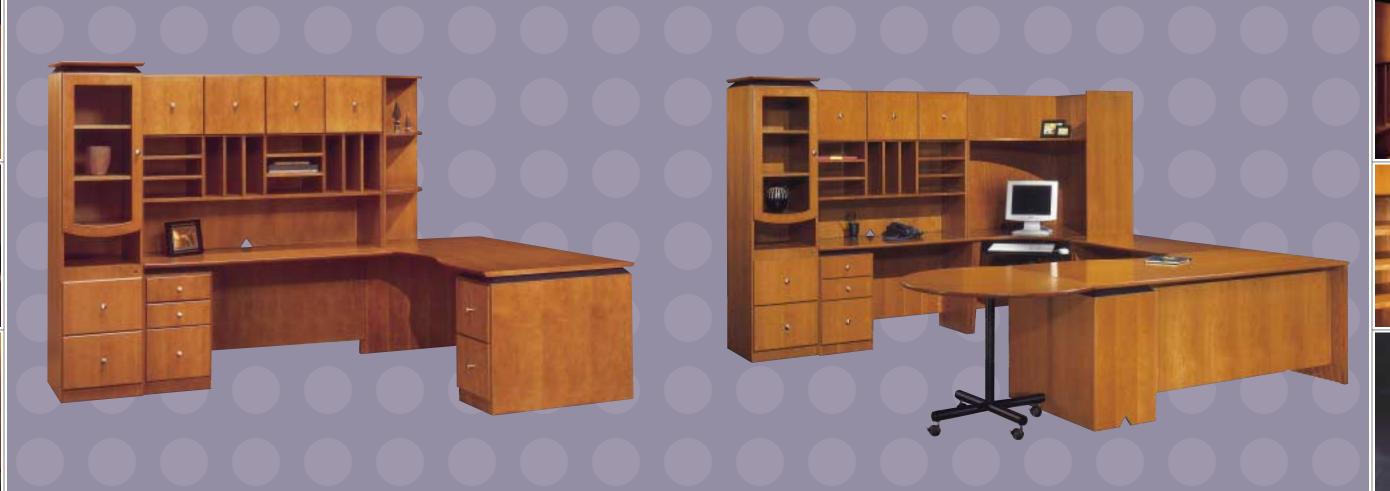

1 DUAL PURPOSE Build a closet into your workstation.

2 FILES IN VIEW Store documents directly overhead.

3 EXTRA AMENITIES
Wood drawers with
lifetime warranty, full
extension slides.

Progeny is styled for executive applications with classic styled wardrobes, full height overhead storage and file management directly overhead. Modesty panels with full width openings cleanly route cords to desktop equipment and to external power sources.

What works for the executive?

Progeny is styled for managerial applications with built-in organizational tools such as overhead file storage, roomy computer corners, and docking crescent tables. Upscale workstations with freestanding vertical towers or desktop vertical towers.

- 1 SPACE EFFICIENCY Add storage to corner areas.
- 2 CUSTOMIZED STORAGE File vertically, horizontally or both.
- 3 EXTRA WORKSURFACE Support impromptu meetings or additional work area.

1 CURVED COMFORT Extension tops for single or shared workstations.

2 SMART DESIGN Easily route wires to power sources.

3 WIRE-UP EASILY Modesty panels feature full width openings for easy wire management. Be the leader with an open office policy. Extension tops make conferencing easy. Adjacent wardrobes and vertical towers fit snug with Progeny's edge design. Height variances provide a distinctive architectural element.