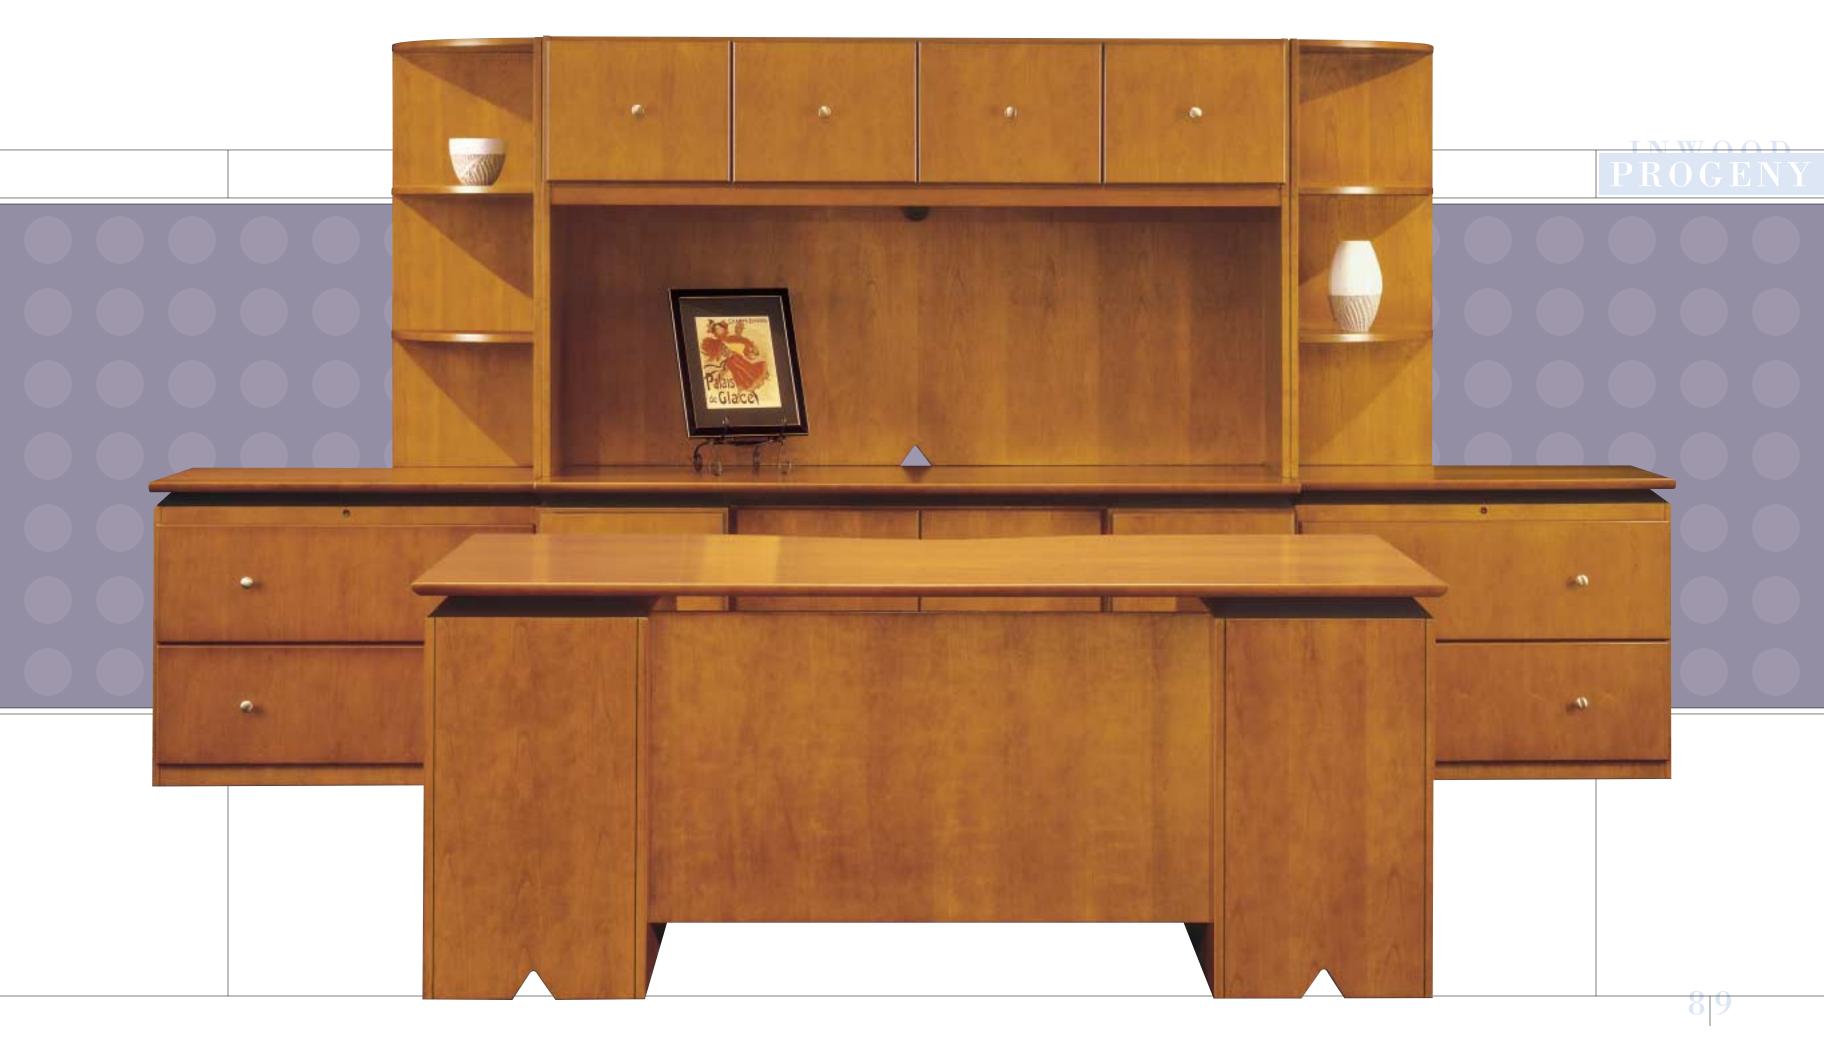

1 DUAL PURPOSE Build a closet into your workstation.

2 FILES IN VIEW Store documents directly overhead.

3 EXTRA AMENITIES
Wood drawers with
lifetime warranty, full
extension slides.

Progeny is styled for executive applications with classic styled wardrobes, full height overhead storage and file management directly overhead. Modesty panels with full width openings cleanly route cords to desktop equipment and to external power sources.

What works for the executive?

Progeny is styled for managerial applications with built-in organizational tools such as overhead file storage, roomy computer corners, and docking crescent tables. Upscale workstations with freestanding vertical towers or desktop vertical towers.

Develop solutions, organize schedules, and prioritize daily with Progeny's expanded offering of worksurfaces and storage components. Specify rectangular worksurfaces or choose arc worksurfaces, bringing you closer to your visitors. I ADDED ELEGANCE Freestanding or desktop towers with glass door fronts.