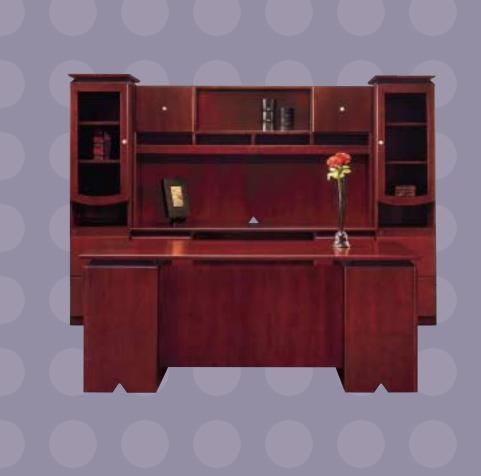

## PROGENY

Organize open plan environments easily with Progeny's freestanding design and pre-assembled components. Create complete privacy with enclosed workstations and full height overheads. Increase storage by adding corner hutches. Network effortlessly with full width openings on modesty panels offered in perforated metal or cherry veneer. With Progeny, combine intelligent space planning with the warmth of wood.

1 DUAL PURPOSE Build a closet into your workstation.

2 FILES IN VIEW Store documents directly overhead.

3 EXTRA AMENITIES
Wood drawers with
lifetime warranty, full
extension slides.

Progeny is styled for executive applications with classic styled wardrobes, full height overhead storage and file management directly overhead. Modesty panels with full width openings cleanly route cords to desktop equipment and to external power sources.

What works for the executive?

Progeny is styled for managerial applications with built-in organizational tools such as overhead file storage, roomy computer corners, and docking crescent tables. Upscale workstations with freestanding vertical towers or desktop vertical towers.