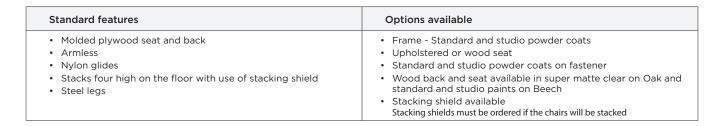

## Frame construction

Seat • Molded plywood

Back • Molded plywood

Seat pad • Polyurethane, 1.8 lbs. density, ILD 50

Frame
• 16 mm steel frame with tube and tube construction

Fastener
• Zinc die cast, brushed brass plated or powder coated