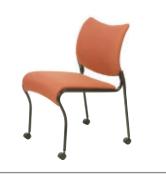

#### miniflex

Mini size, maxi versatility. The stackable MINIFLEX is a universal chair, or just about: upholstered in fabric or vinyl, it features optional armrest, handling grip and flipping writing tablet. It is available on 4 legs or a sleigh base. This wonderfully light and practical chair fits in almost any setting.