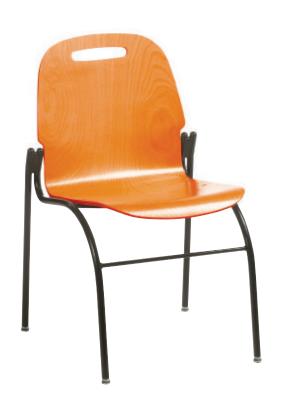

### miniply

Single or stacked, MINIPLY is great all on its own and so practical in company! The molded plywood shell is softly curved to support the human form, yet sturdy enough to withstand the effects of time and rough handling.

MINIPLY is available in natural maple and other finishes, including a multitude of lacquered shades.

All ADI stackable chairs can be moved about using a highly