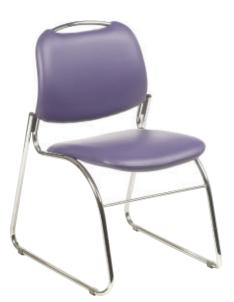

#### miniflex

Mini size, maxi versatility. The stackable MINIFLEX is a universal chair, or just about: upholstered in fabric or vinyl, it features optional armrest, handling grip and flipping writing tablet. It is available on 4 legs or a sleigh base. This wonderfully light and practical chair fits in almost any setting.