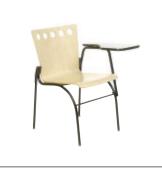

#### miniflex

Mini size, maxi versatility. The stackable MINIFLEX is a universal chair, or just about: upholstered in fabric or vinyl, it features optional armrest, handling grip and flipping writing tablet. It is available on 4 legs or a sleigh base. This wonderfully light and practical chair fits in almost any setting.