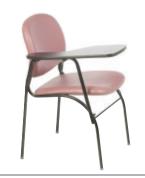

#### miniflex

Mini size, maxi versatility. The stackable MINIFLEX is a universal chair, or just about: upholstered in fabric or vinyl, it features optional armrest, handling grip and flipping writing tablet. It is available on 4 legs or a sleigh base. This wonderfully light and practical chair fits in almost any setting.