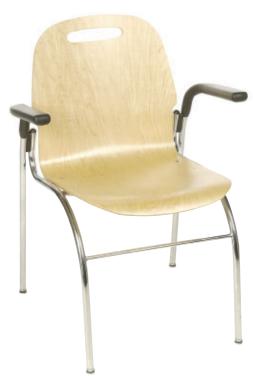

### miniply

Single or stacked, MINIPLY is great all on its own and so practical in company! The molded plywood shell is softly curved to support the human form, yet sturdy enough to withstand the effects of time and rough handling.

MINIPLY is available in natural maple and other finishes, including a multitude of lacquered shades.

All ADI stackable chairs can be moved about using a highly