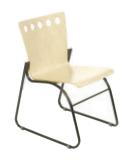

### miniply

Single or stacked, MINIPLY is great all on its own and so practical in company! The molded plywood shell is softly curved to support the human form, yet sturdy enough to withstand the effects of time and rough handling.

MINIPLY is available in natural maple and other finishes, including a multitude of lacquered shades.

All ADI stackable chairs can be moved about using a highly