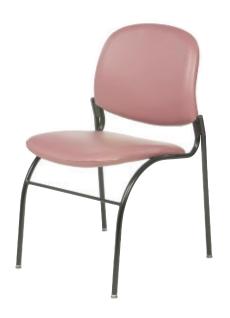

#### miniflex

Mini size, maxi versatility. The stackable MINIFLEX is a universal chair, or just about: upholstered in fabric or vinyl, it features optional armrest, handling grip and flipping writing tablet. It is available on 4 legs or a sleigh base. This wonderfully light and practical chair fits in almost any setting.