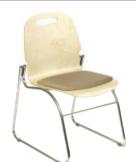

#### cat

CAT, the PURRRfect chair. It sits in waiting rooms and rest areas, attends conferences, training sessions and lectures. It gathers informally around cafeteria and bistro tables and coddles up to 20 high in a cart and rolls away when not needed. Its adaptability, famous suspension, comfort and slick feline look make it a truly exceptional chair.