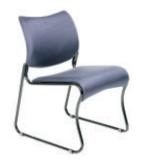

#### miniflex

Mini size, maxi versatility. The stackable MINIFLEX is a universal chair, or just about: upholstered in fabric or vinyl, it features optional armrest, handling grip and flipping writing tablet. It is available on 4 legs or a sleigh base. This wonderfully light and practical chair fits in almost any setting.