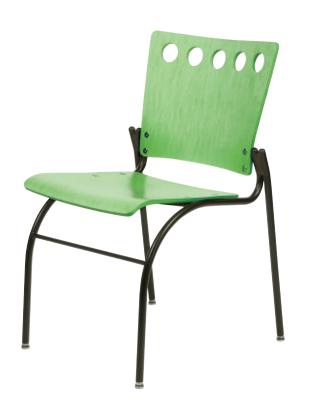

## golf

GOLF is a playful, molded plywood, stackable chair that will rejuvenate and energize any conference space, guest area, cafeteria or training room. Add a touch of creativity and swing to your environment by choosing refreshing colors or shades. GOLF is designed to follow the natural curves of your body. Fun and comfort: what are you waiting for...Tee off!