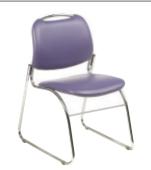

#### cat

CAT, the PURRRfect chair. It sits in waiting rooms and rest areas, attends conferences, training sessions and lectures. It gathers informally around cafeteria and bistro tables and coddles up to 20 high in a cart and rolls away when not needed. Its adaptability, famous suspension, comfort and slick feline look make it a truly exceptional chair.