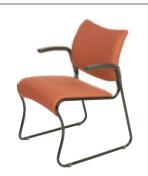

#### miniflex

Mini size, maxi versatility. The stackable MINIFLEX is a universal chair, or just about: upholstered in fabric or vinyl, it features optional armrest, handling grip and flipping writing tablet. It is available on 4 legs or a sleigh base. This wonderfully light and practical chair fits in almost any setting.