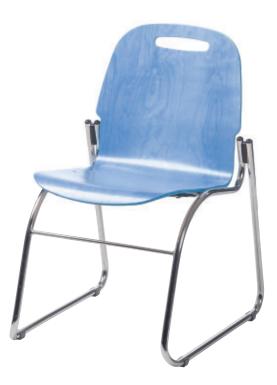

### miniply

Single or stacked, MINIPLY is great all on its own and so practical in company! The molded plywood shell is softly curved to support the human form, yet sturdy enough to withstand the effects of time and rough handling.

MINIPLY is available in natural maple and other finishes, including a multitude of lacquered shades.

All ADI stackable chairs can be moved about using a highly