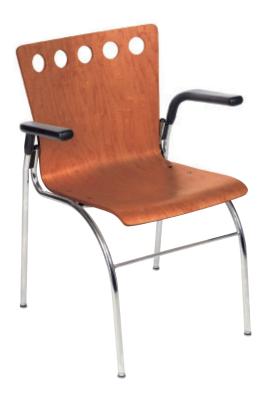

### miniply

Single or stacked, MINIPLY is great all on its own and so practical in company! The molded plywood shell is softly curved to support the human form, yet sturdy enough to withstand the effects of time and rough handling.

MINIPLY is available in natural maple and other finishes, including a multitude of lacquered shades.

All ADI stackable chairs can be moved about using a highly