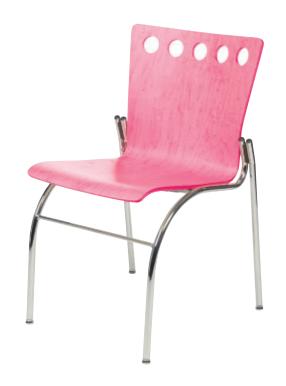

### miniply

Single or stacked, MINIPLY is great all on its own and so practical in company! The molded plywood shell is softly curved to support the human form, yet sturdy enough to withstand the effects of time and rough handling.

MINIPLY is available in natural maple and other finishes, including a multitude of lacquered shades.

All ADI stackable chairs can be moved about using a highly