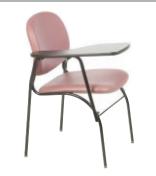

#### miniflex

Mini size, maxi versatility. The stackable MINIFLEX is a universal chair, or just about: upholstered in fabric or vinyl, it features optional armrest, handling grip and flipping writing tablet. It is available on 4 legs or a sleigh base. This wonderfully light and practical chair fits in almost any setting.