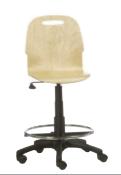

#### miniflex

Mini size, maxi versatility. The stackable MINIFLEX is a universal chair, or just about: upholstered in fabric or vinyl, it features optional armrest, handling grip and flipping writing tablet. It is available on 4 legs or a sleigh base. This wonderfully light and practical chair fits in almost any setting.