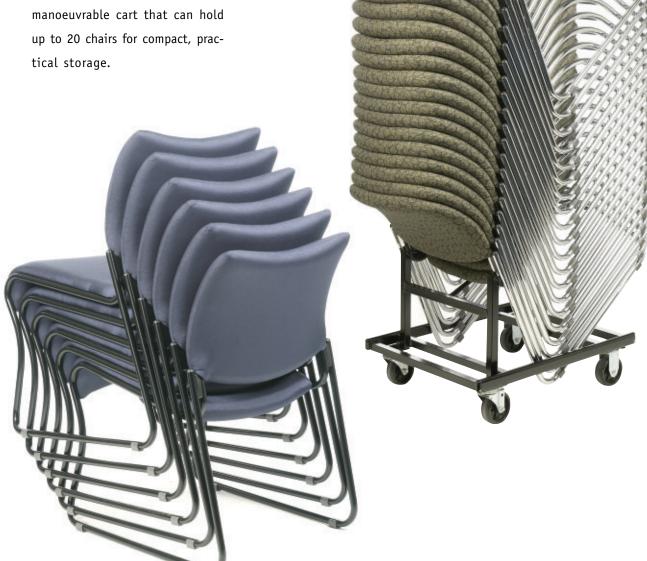

MINIPLY is available in natural maple and other finishes, including a multitude of lacquered shades.

All ADI stackable chairs can be moved about using a highly