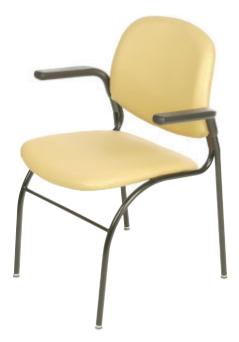

#### miniflex

Mini size, maxi versatility. The stackable MINIFLEX is a universal chair, or just about: upholstered in fabric or vinyl, it features optional armrest, handling grip and flipping writing tablet. It is available on 4 legs or a sleigh base. This wonderfully light and practical chair fits in almost any setting.