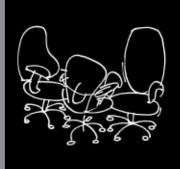

#### cat

CAT, the PURRRfect chair. It sits in waiting rooms and rest areas, attends conferences, training sessions and lectures. It gathers informally around cafeteria and bistro tables and coddles up to 20 high in a cart and rolls away when not needed. Its adaptability, famous suspension, comfort and slick feline look make it a truly exceptional chair.