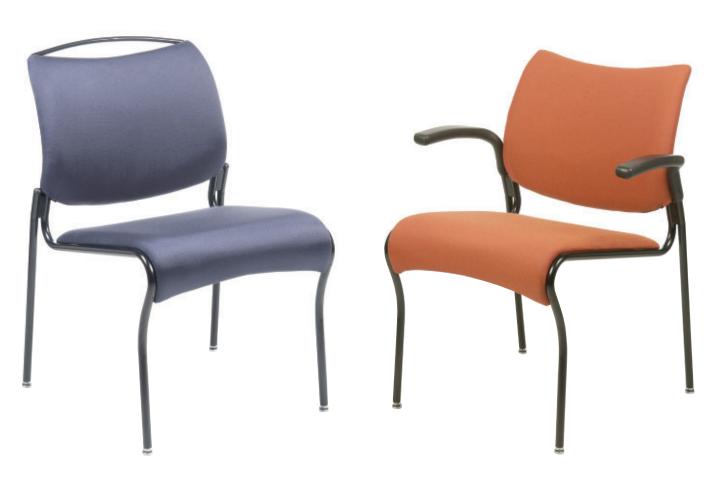

#### miniflex

Mini size, maxi versatility. The stackable MINIFLEX is a universal chair, or just about: upholstered in fabric or vinyl, it features optional armrest, handling grip and flipping writing tablet. It is available on 4 legs or a sleigh base. This wonderfully light and practical chair fits in almost any setting.