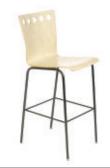

### miniply

Single or stacked, MINIPLY is great all on its own and so practical in company! The molded plywood shell is softly curved to support the human form, yet sturdy enough to withstand the effects of time and rough handling.

MINIPLY is available in natural maple and other finishes, including a multitude of lacquered shades.

All ADI stackable chairs can be moved about using a highly