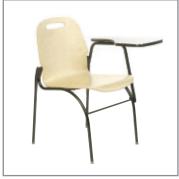

#### miniflex

Mini size, maxi versatility. The stackable MINIFLEX is a universal chair, or just about: upholstered in fabric or vinyl, it features optional armrest, handling grip and flipping writing tablet. It is available on 4 legs or a sleigh base. This wonderfully light and practical chair fits in almost any setting.