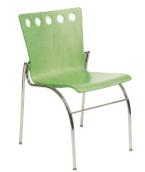

## golf

GOLF is a playful, molded plywood, stackable chair that will rejuvenate and energize any conference space, guest area, cafeteria or training room. Add a touch of creativity and swing to your environment by choosing refreshing colors or shades. GOLF is designed to follow the natural curves of your body. Fun and comfort: what are you waiting for...Tee off!