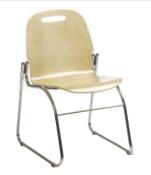

### miniply

Single or stacked, MINIPLY is great all on its own and so practical in company! The molded plywood shell is softly curved to support the human form, yet sturdy enough to withstand the effects of time and rough handling.

MINIPLY is available in natural maple and other finishes, including a multitude of lacquered shades.

All ADI stackable chairs can be moved about using a highly