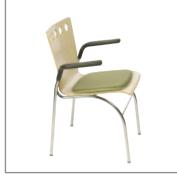

### miniply

Single or stacked, MINIPLY is great all on its own and so practical in company! The molded plywood shell is softly curved to support the human form, yet sturdy enough to withstand the effects of time and rough handling.

MINIPLY is available in natural maple and other finishes, including a multitude of lacquered shades.

All ADI stackable chairs can be moved about using a highly