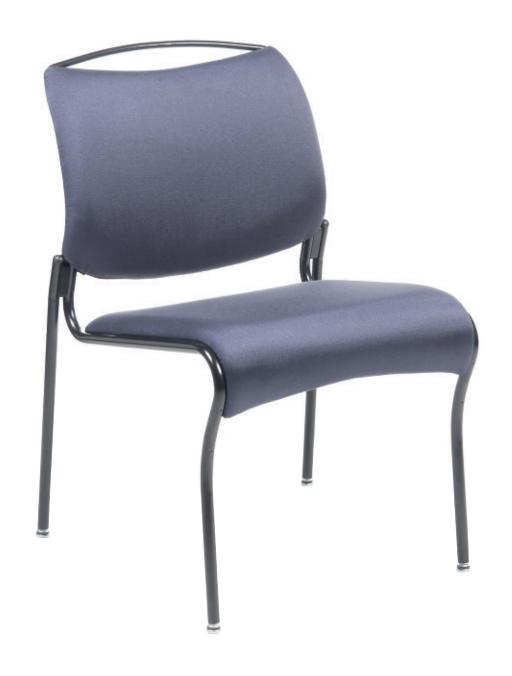

#### miniflex

Mini size, maxi versatility. The stackable MINIFLEX is a universal chair, or just about: upholstered in fabric or vinyl, it features optional armrest, handling grip and flipping writing tablet. It is available on 4 legs or a sleigh base. This wonderfully light and practical chair fits in almost any setting.