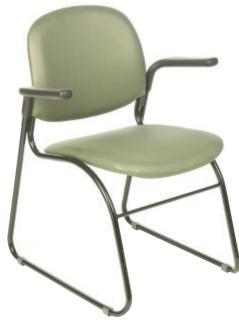

#### miniflex

Mini size, maxi versatility. The stackable MINIFLEX is a universal chair, or just about: upholstered in fabric or vinyl, it features optional armrest, handling grip and flipping writing tablet. It is available on 4 legs or a sleigh base. This wonderfully light and practical chair fits in almost any setting.